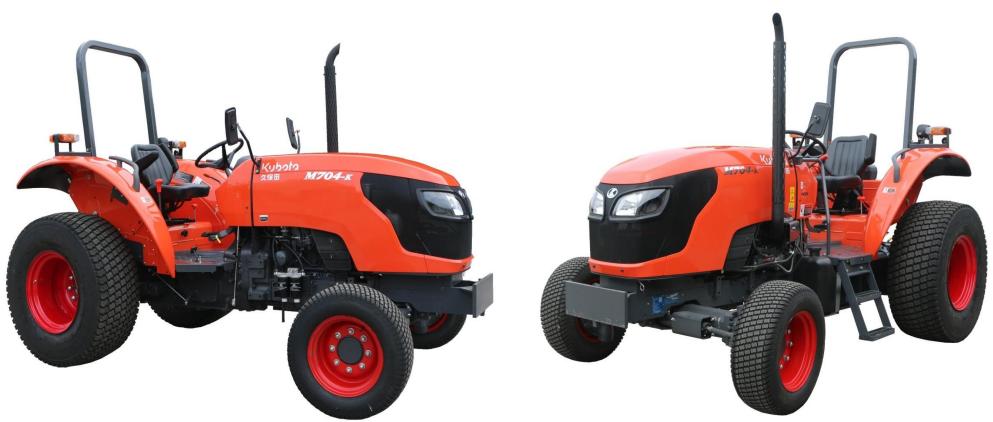

#### LAWN SPECIFIC TRACTOR.

| model | Matching power | power | Gear position            | Driving form     | PTO speed<br>r/min | Number of splines | Front wheel tires | Rear wheel tires |
|-------|----------------|-------|--------------------------|------------------|--------------------|-------------------|-------------------|------------------|
| M704  | Diesel engine  | 70HP  | Forward 8/<br>Backward 8 | Four wheel drive | 540/720            | 8 (8 to 6)        | 27*10.5-15        | 475/65D-20       |