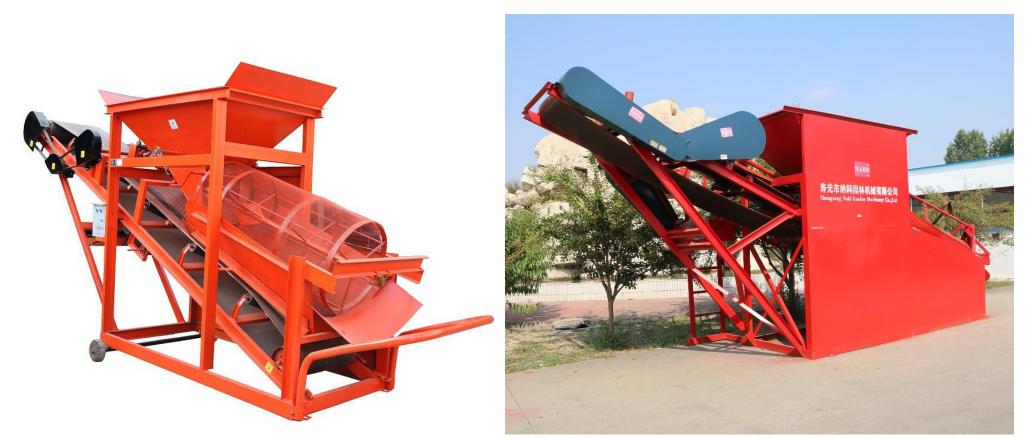

# DRUM SAND SCREEN.

# **KTQ-30**

### **KTQ-50**

| Model  | Power                       | Rated<br>voltage. | Transmission form         | Hopper<br>capacity | Work<br>efficiency | Screen mesh                                    | Optional configuration                       |
|--------|-----------------------------|-------------------|---------------------------|--------------------|--------------------|------------------------------------------------|----------------------------------------------|
| KTQ-30 | 3.5kw three-<br>phase motor | 380V              | Variable speed<br>gearbox | 0.40m³             | 18-50m³/h          | Multistage thickened<br>stainless steel screen | Separate feeding device<br>(feeding machine) |
| KTQ-50 | 5kw three-phase<br>motor    | 380V              | Variable speed<br>gearbox | 0.58m³             | 30-70m³/h          | Multistage thickened<br>stainless steel screen | Separate feeding device<br>(feeding machine) |