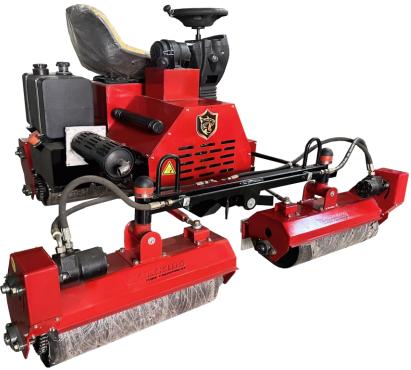

### SPORTS LAWN BRUSH.

| Model  | Suspension mode                       | Folding control          | Folded Size<br>(L x W x H ) | Unfolded Size<br>(L x W x H ) | Maximum<br>working width | Overall<br>weight | Optional accessories                 |
|--------|---------------------------------------|--------------------------|-----------------------------|-------------------------------|--------------------------|-------------------|--------------------------------------|
| KST560 | Tractor three-<br>point<br>suspension | Tractor hydraulic<br>PTO | 2000x1420x900               | 5600x1420x900                 | 5600mm                   | 252KG             | Lawn brush, lawn<br>piercing bayonet |