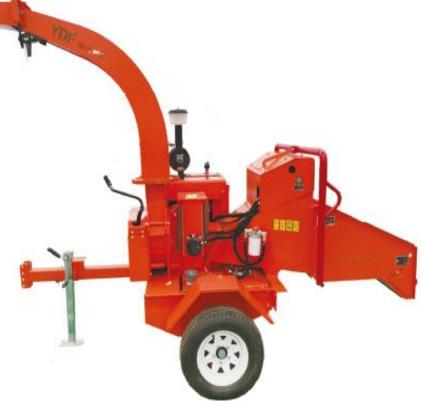

#### TREE BRANCH AND LEAF CRUSHER.

# KPW1000 1500/2000

| Model             | Matching power | Matching power | Crushed wood diameter<br>( CM ) ) | Walking form       | feeding method       |
|-------------------|----------------|----------------|-----------------------------------|--------------------|----------------------|
| KPT1000/1500/2000 | PTO            | 40-50hp        | 10/15/20                          | Tractor suspension | Hydraulic assistance |
| KPW1000/1500/2000 | diesel engine  | 25/60/hp       | 10/15/20                          | traction           | Hydraulic assistance |