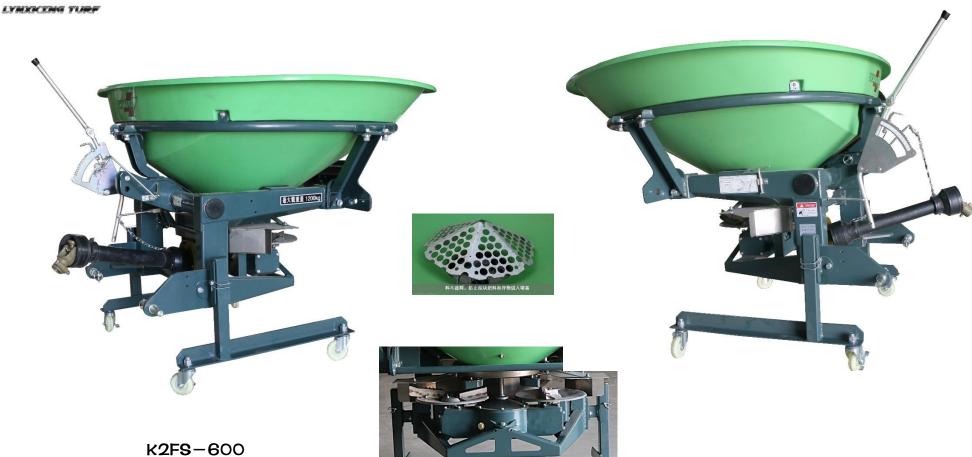

#### SPECIAL FERTILIZER SPRINKLER FOR LAWN.

| Model     | Hopper capacity | Hopper material       | Spreading Width | Dispersal mode                    | Transmission type .                  | Control switch.                    |
|-----------|-----------------|-----------------------|-----------------|-----------------------------------|--------------------------------------|------------------------------------|
| K2FS-600  | 600L            | High strength plastic | 8m~15m          | Two stainless steel<br>turntables | Precision joint reduction<br>gearbox | Manual or electric remote control. |
| K2FS-1200 | 1200L           | High strength plastic | 8m~15m          | Two stainless steel<br>turntables | Precision joint reduction<br>gearbox | Manual or electric remote control. |