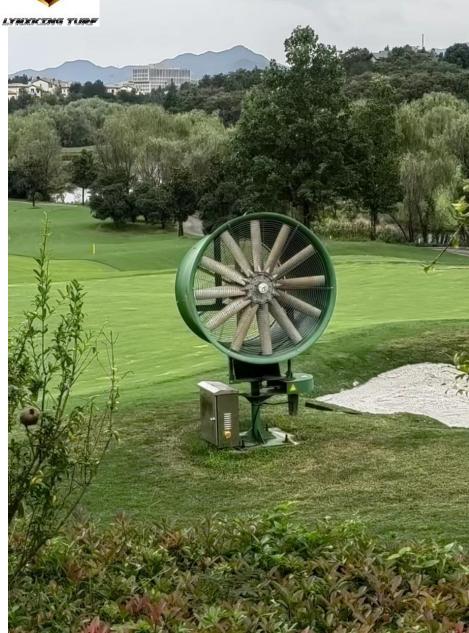

#### TITLE LAWN OF TITLE STRADIUM REMOTELY CONTROLS TITLE VENTILATOR.

| Model      | Fan power                            | The range of angle of angle of angle of the fan. | Effective range. | Horizontal<br>corner.                     | Fan<br>diameter. | Control system        | The way to control.         | Size of the exterior. |  |
|------------|--------------------------------------|--------------------------------------------------|------------------|-------------------------------------------|------------------|-----------------------|-----------------------------|-----------------------|--|
| NSYC800-18 | 18.5KW<br>(Frequency<br>conversion.) | -5-60° (electric<br>control)                     | 42m              | One side<br>140°<br>(electric<br>control) | 850mm            | Vector<br>converters. | Smart<br>remote<br>control. | 2950*1760*1800mm      |  |