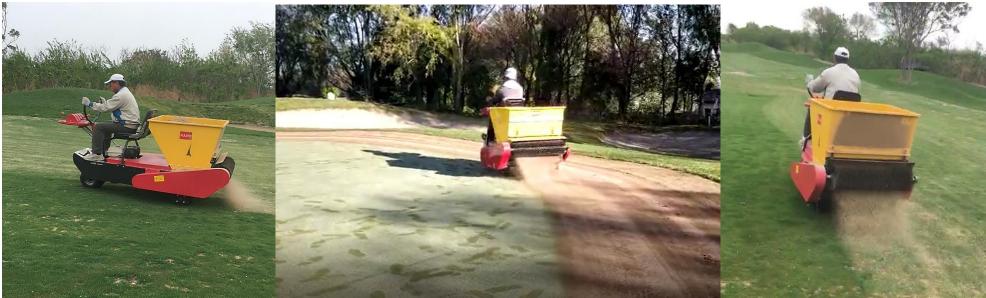

LYNXKENG TURF

| Model   | Drive                                          | Hopper<br>capacity | Work width | Spread<br>Depth | Matching traction                  | work<br>efficiency | Weight | The way to control.       |
|---------|------------------------------------------------|--------------------|------------|-----------------|------------------------------------|--------------------|--------|---------------------------|
| KG-300  | Loncin 6.5 /<br>HONDA5.5 HP<br>gasoline engine | 120L               | 3-5m       | 0-5mm           | Golf car or Sand raking<br>machine | 3000-5000 m²/h     | 43Kg   | Manual operation.         |
| KG-300G | Loncin 6.5 /<br>HONDA5.5 HP<br>gasoline engine | 120L               | 3-5m       | 0-5mm           | Golf car or Sand raking<br>machine | 3000-5000 m²/h     | 56Kg   | Remote control operation. |