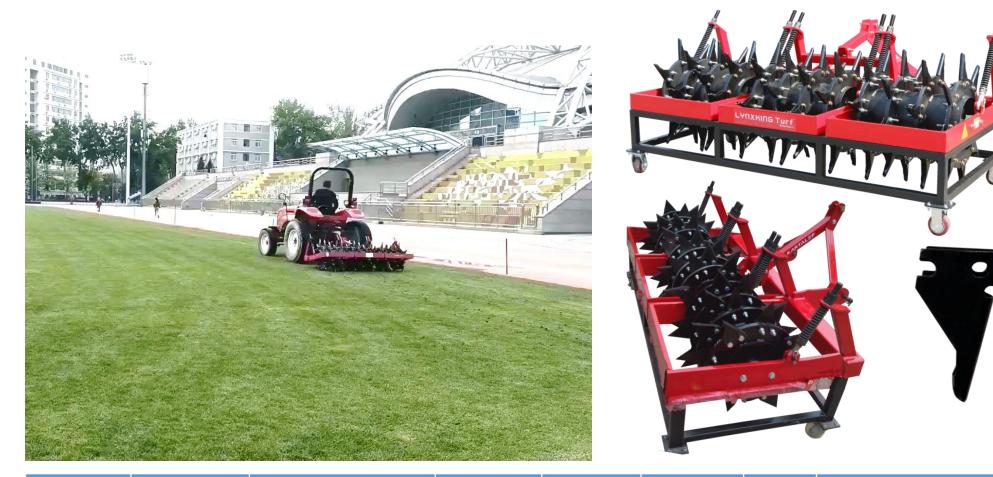

#### SPORTS LAWN COMBING AND ROOT CUTTING EQUIPMENT.

| Model | Matching power                  | Drive way                     | The depth of the comb grass | Working width. | Blade quantity | Weight | Tire     |
|-------|---------------------------------|-------------------------------|-----------------------------|----------------|----------------|--------|----------|
| KFW04 | Tractors above<br>35 horsepower | Tractor PTO<br>provides power | 0~35mm                      | 1720mm         | 21~35 slice    | 240kg  | 13x5.0-6 |

#### SPORTS LAWN COMBING AND ROOT CUTTING EQUIPMENT.

LYNXKENG TURF

| Model    | Matching power                  | Drive way                     | The depth of the comb grass | Working width. | Blade quantity | Weight | Depth adjustment                              |
|----------|---------------------------------|-------------------------------|-----------------------------|----------------|----------------|--------|-----------------------------------------------|
| KFM160-A | Tractors above<br>30 horsepower | Tractor PTO<br>provides power | 0~35mm                      | 1600mm         | 21~35 slice    | 160kg  | Double drum front and<br>rear to adjust depth |

#### SPORTS LAWN PUNCHING EQUIPMENT.

| Model  | Matching power                  | Drive way                                                                         | Maximum cutting depth. | Working<br>width. | Blade quantity | Weight | Cutter section                                                                |
|--------|---------------------------------|-----------------------------------------------------------------------------------|------------------------|-------------------|----------------|--------|-------------------------------------------------------------------------------|
| KT1700 | Tractors above<br>40 horsepower | Tractor three - point<br>suspension traction,<br>ground drive to provide<br>power | 80mm                   | 1700mm            | 31~51 slice    | 950kg  | Independent floating of<br>three groups of knives,<br>good terrain simulation |