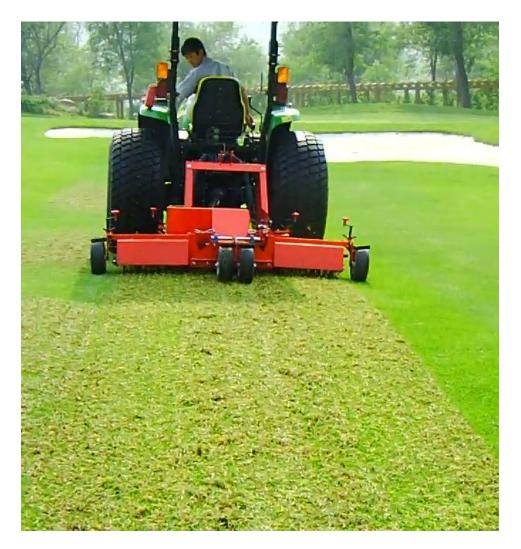

#### SPORTS LAWN COMBING AND ROOT CUTTING EQUIPMENT.

| Model | Matching power                  | Drive way                     | The depth of the comb grass | Working width. | Blade quantity | Weight | Tire     |
|-------|---------------------------------|-------------------------------|-----------------------------|----------------|----------------|--------|----------|
| KFW04 | Tractors above<br>35 horsepower | Tractor PTO<br>provides power | 0~35mm                      | 1720mm         | 21~35 slice    | 240kg  | 13x5.0-6 |

#### SPORTS LAWN COMBING AND ROOT CUTTING EQUIPMENT.

LYNXKENG TURF

| Model    | Matching power                  | Drive way                     | The depth of the comb grass | Working width. | Blade quantity | Weight | Depth adjustment                              |
|----------|---------------------------------|-------------------------------|-----------------------------|----------------|----------------|--------|-----------------------------------------------|
| KFM160-A | Tractors above<br>30 horsepower | Tractor PTO<br>provides power | 0~35mm                      | 1600mm         | 21~35 slice    | 160kg  | Double drum front and<br>rear to adjust depth |