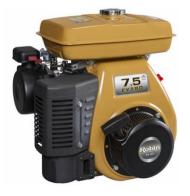

### Various Engines.

EX13 4.5HP EX17 6.0HP EY28 7.5HP LC212 7.5HP

LC 2V80 27HP

LC 2V90 35HP

**R999 36HP** 