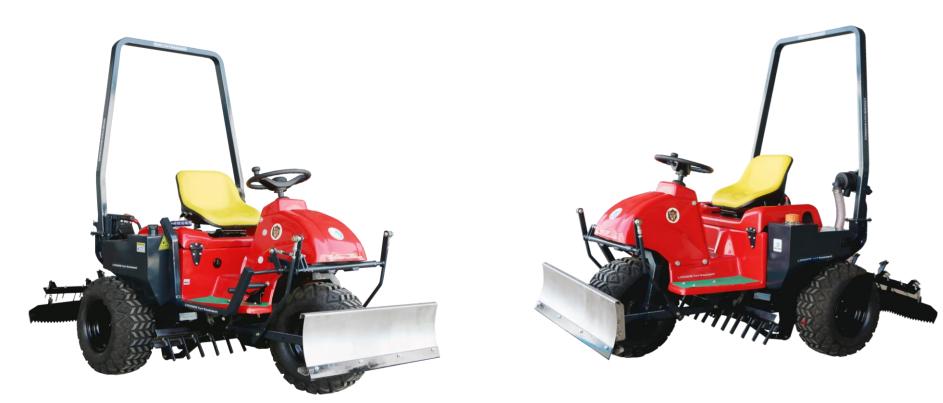

Full hydraulic driven sand scraper.

| Model  | Engine                    | Driving way                            | Working width. | Width of sand pushing plate | Tire                          | Accessory configuration                                        |
|--------|---------------------------|----------------------------------------|----------------|-----------------------------|-------------------------------|----------------------------------------------------------------|
| KTR-8  | Loncin<br>24HP/3600rpm    | HST hydraulic<br>transmission walking. | 1900mm         | 1020mm                      | 22x11.00-10<br>wide sand tyre | Stainless steel front push plate, cultivator hoe, rear crawler |
| KTR-8W | BRIGGS & STRATTON<br>18HP | HST hydraulic<br>transmission walking. | 1900mm         | 1020mm                      | 22x11.00-10<br>wide sand tyre | Stainless steel front push plate, cultivator hoe, rear crawler |