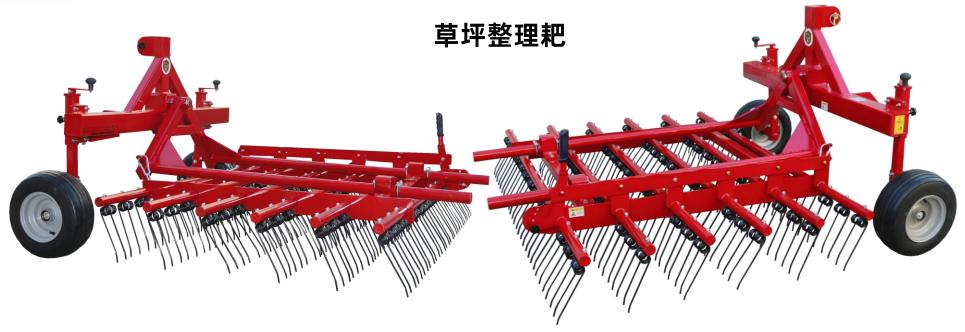

# SALAMANDER 草坪护理机械

## KTP1800 KTP2500

| Model   | mode of traction                  | Matching power                      | Walking tire          | Work width | way. Remark                                                                                                                                           |
|---------|-----------------------------------|-------------------------------------|-----------------------|------------|-------------------------------------------------------------------------------------------------------------------------------------------------------|
| KTP1800 | Tractor three-point suspension    | Tractors with over<br>30 horsepower | 15x6.0-6<br>Iawn tire | 1800mm     | Lawn cleaning rakes can effectively loosen<br>the lawn, clean up dead grass layers, and<br>adjust the angle and depth of the rake teeth<br>as needed. |
| KTP2500 | Tractor three-point<br>suspension | Tractors with over<br>30 horsepower | 15x6.0-6<br>Iawn tire | 2500mm     | Lawn cleaning rakes can effectively loosen<br>the lawn, clean up dead grass layers, and<br>adjust the angle and depth of the rake teeth<br>as needed. |