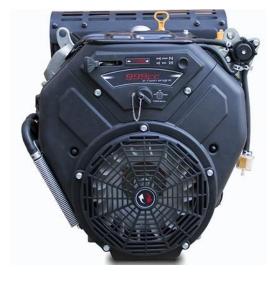

### Various Engines.

EX13 4.5HP EX17 6.0HP EY28 7.5HP LC212 7.5HP

LC 2V80 27HP

LC 2V90 35HP

**R999 36HP** 