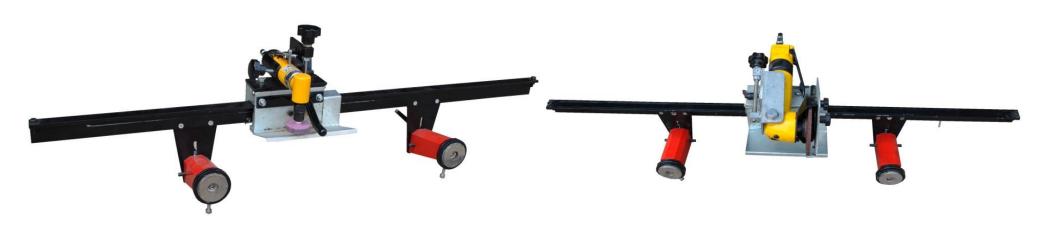

### Electronic knife adjuster.

| Model  | Matching power                            | Driving mode | Air pressure          | Rotation rate | Fixed mode                                    |
|--------|-------------------------------------------|--------------|-----------------------|---------------|-----------------------------------------------|
| KN2000 | High-speed right-angle pneumatic grinder. | Aerodynamics | 6.5kg/cm <sup>3</sup> | 18000r/min    | Strong magnetic magnet<br>bottom knife holder |
| KM2000 | High-speed right-angle pneumatic grinder. | Aerodynamics | 6.5kg/cm³             | 11000r/min    | Strong magnetic magnet<br>bottom knife holder |