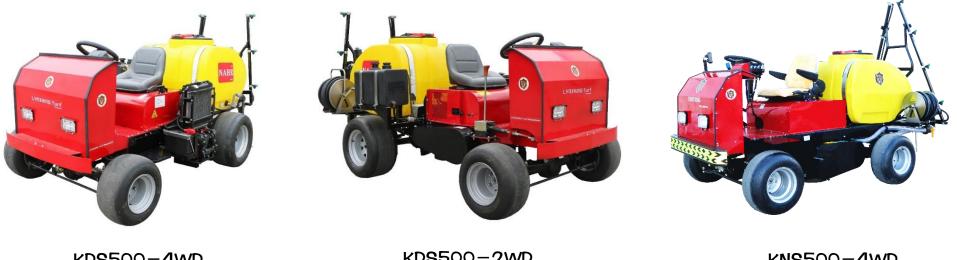

#### LAWN SPRAY EQUIPMENT.

kDS500-4WD

KD\$500-2WD

KNS500-4WD

### LAWN SPRAY EQUIPMENT.

| Model          | Engine              | Gear shift. | Walking<br>speed. | Control<br>system      | pump type       | Work<br>width | Spray gun                |       | Tyre     | Drivin<br>g | Capacity. |
|----------------|---------------------|-------------|-------------------|------------------------|-----------------|---------------|--------------------------|-------|----------|-------------|-----------|
|                |                     |             | 0.00              |                        |                 | (000          |                          | Front | 20x10-10 |             |           |
| KDS500-<br>4WD | Perkins<br>403EA-11 | 3+N+R       | 0~13km/H          | Electronic control.    | UDOR<br>ZETA120 | 4900mm        | TeeJet<br>AAB43LC-1/2-AL | Rear  | 24x12-12 | 4WD         | 500L      |
|                |                     |             |                   |                        |                 |               |                          | Front | 20x10-10 |             |           |
| KDS500-<br>2WD | Perkins<br>403EA-11 | 3+N+R       | 0~15km/H          | Electronic control.    | UDOR<br>ZETA70  | 4900mm        | TeeJet<br>AAB43LC-1/2-AL | Rear  | 24x12-12 | 2WD         | 500L      |
|                |                     |             |                   |                        |                 |               |                          | Front | 20x10-10 |             |           |
| KNS500-<br>4WD | Loncin<br>2V80      | 3+N+R       | 0~13km/H          | Electronic control.    | MB3130          | 4900mm        | TeeJet<br>AAB43LC-1/2-AL | Rear  | 24x12-12 | 4WD         | 500L      |
|                |                     |             |                   |                        |                 |               |                          | Front | 20x10-10 |             |           |
| KNS500-<br>2WD | Loncin<br>2V80      | 3+N+R       | 0~15km/H          | Electronic control.    | UDOR<br>ZETA70  | 4900mm        | TeeJet<br>AAB43LC-1/2-AL | Rear  | 24x12-12 | 2WD         | 500L      |
|                | Loudin              |             | 0.15 km (1)       | Ele stus nis           | MD2120          | F ( 00 mm     |                          | Front | 20x10-10 |             | 1000      |
| KT5800-<br>2WD | Loncin<br>2V80      | 3+N+R       | 0~15km/H          | Electronic<br>control. | MB3130          | 5600mm        | TeeJet<br>AAB43LC-1/2-AL | Rear  | 24x12-12 | 2WD         | 1000L     |