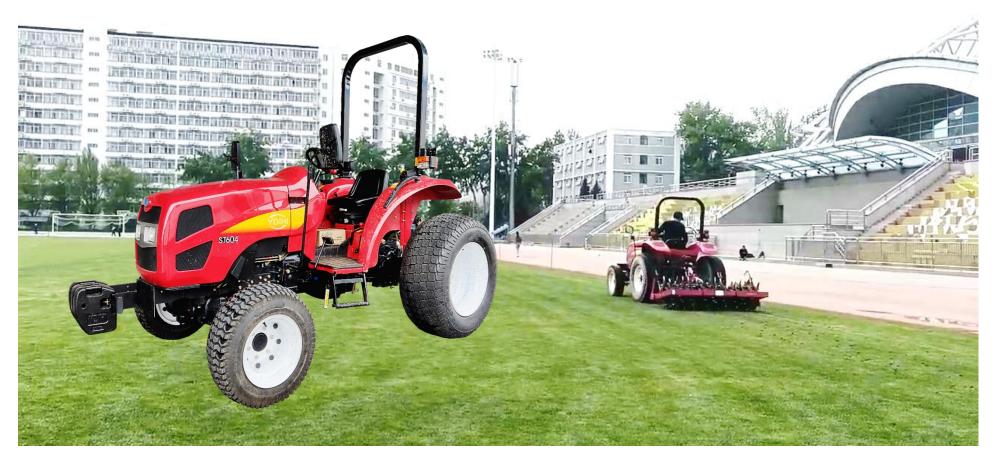

### Lawn specific Tractor.

| model | Matching power         | power | Gear position             | Driving<br>form     | PTO speed<br>r/min | Number of splines | Track width<br>(mm) | Front wheel tires |
|-------|------------------------|-------|---------------------------|---------------------|--------------------|-------------------|---------------------|-------------------|
| ST604 | N844LTDiesel<br>engine | 60HP  | Forward 24/<br>Backward24 | Four wheel<br>drive | 540/760            | 6/8               | 27*10.5-15          | 41*18-20          |