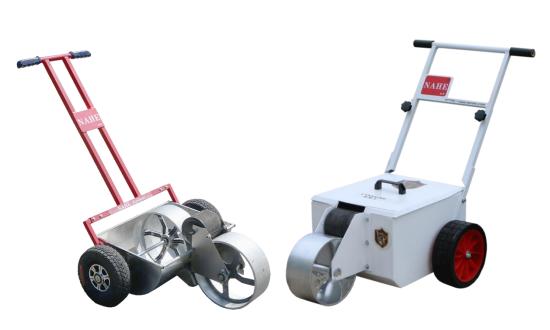

# FIELD LAWN MARKING MACIHINE.

**KFT120** 

KFT320

| Model  | Draw line width | Working form | Paint tank capacity | Roller material                          | Туге                                 |
|--------|-----------------|--------------|---------------------|------------------------------------------|--------------------------------------|
| KFT120 | 120mm           | Hand push    | 26L                 | aluminium alloy                          | 12-inch flat tire without inflating. |
| KFT320 | 120mm           | Hand push    | 32L                 | High carbon steel galvanizing treatment. | 12-inch flat tire without inflating. |