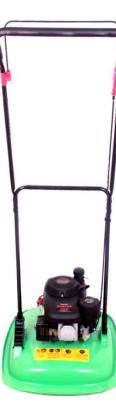

### HOVER MOWER SERIES.

| Model  | Engine                             | Displacement(c<br>c ) | Mix oil ratio | Fuel tank<br>capacity | cutting<br>height(mm ) | Cutting<br>width(mm) | Maximum<br>working angle | Weight (kg) |
|--------|------------------------------------|-----------------------|---------------|-----------------------|------------------------|----------------------|--------------------------|-------------|
| UFO-15 | JAYU JN60<br>two-stroke engine     | 63.3                  | 25:1          | 1.5L                  | 15-50                  | 380                  | 45°                      | 13          |
| UFO-17 | AYU JN8O<br>two-stroke engine      | 78.5                  | 25:1          | 1.2L                  | 20-56                  | 430                  | 45°                      | 15.5        |
| QF150  | DOCAR DVO150<br>Four stroke engine | 150                   | 25:1          | 0.9L                  | 15-50                  | 483                  | 45°                      | 18.2        |
| QF480  | JAYU JN120<br>two-stroke engine    | 121.5                 | 25:1          | 1.6L                  | 15-50                  | 483                  | 60°                      | 18.7        |