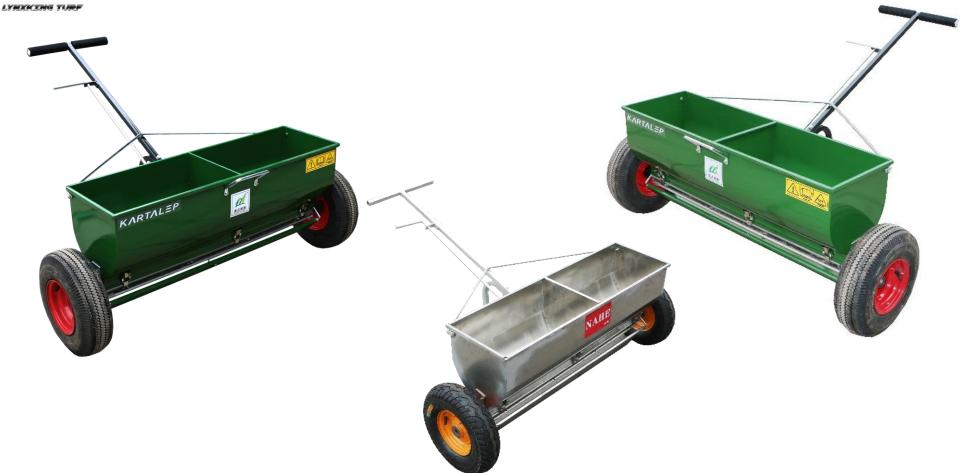

#### SPECIAL FERTFILIZER SPRINKLER FOR LAWN.

KT-2170

KTS-700C/D

#### SPECIAL FERTILIZER SPRINKLER FOR LAWN.

LYNXKENG TURF

KTS-700C/D

KT-2170

KCJS-25

| Model      | Hopper capacity | Hopper material          | Spreading Width | Dispersal mode                | Transmission type .           | Control switch.                    |
|------------|-----------------|--------------------------|-----------------|-------------------------------|-------------------------------|------------------------------------|
| KT-2170    | 54L             | High intensity PE.       | 3m              | Plastic tray.                 | Molded plastic.               | 1500mm                             |
| KCJS-25    | 700L            | corrosion of glass steel | 6m~15m          | Dumpling buckets.             | Swing crankshaft              | Manual.                            |
| KTS-700C/D | 700L            | corrosion of glass steel | 8m~15m          | Stainless steel<br>turntable. | Steel right angle gear<br>box | Manual or electric remote control. |

#### SPECIAL FERTILIZER SPRINKLER FOR LAWN.

| Model     | Hopper capacity | Hopper material       | Spreading Width | Dispersal mode                    | Transmission type .                  | Control switch.                    |
|-----------|-----------------|-----------------------|-----------------|-----------------------------------|--------------------------------------|------------------------------------|
| K2FS-600  | 600L            | High strength plastic | 8m~15m          | Two stainless steel<br>turntables | Precision joint reduction<br>gearbox | Manual or electric remote control. |
| K2FS-1200 | 1200L           | High strength plastic | 8m~15m          | Two stainless steel<br>turntables | Precision joint reduction<br>gearbox | Manual or electric remote control. |