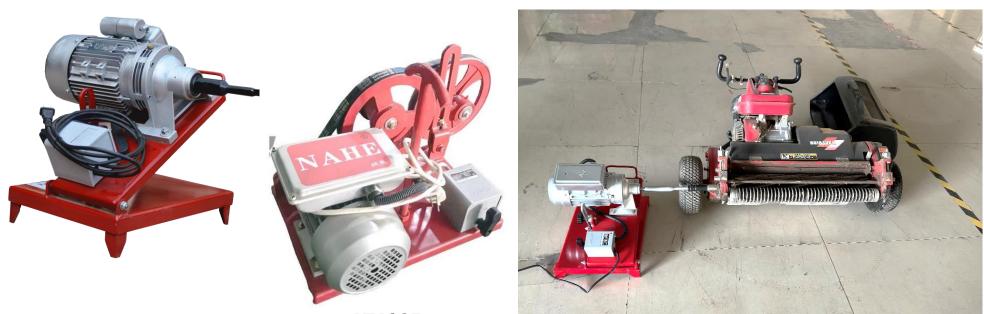

### KNIFE CUTTTING MACHINE FAST.

### KN2000 Bottom knife.

KM2000 Rolling knife.

### Electronic knife adjuster.

| Model  | Matching power                            | Driving mode | Air pressure          | Rotation rate | Fixed mode                                    |
|--------|-------------------------------------------|--------------|-----------------------|---------------|-----------------------------------------------|
| KN2000 | High-speed right-angle pneumatic grinder. | Aerodynamics | 6.5kg/cm <sup>3</sup> | 18000r/min    | Strong magnetic magnet<br>bottom knife holder |
| KM2000 | High-speed right-angle pneumatic grinder. | Aerodynamics | 6.5kg/cm³             | 11000r/min    | Strong magnetic magnet<br>bottom knife holder |