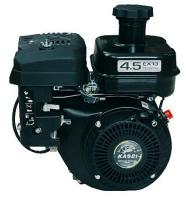

### Various Engines.

EX13 4.5HP EX17 6.0HP EY28 7.5HP LC212 7.5HP

LC 2V80 27HP

LC 2V90 35HP

**R999 36HP** 