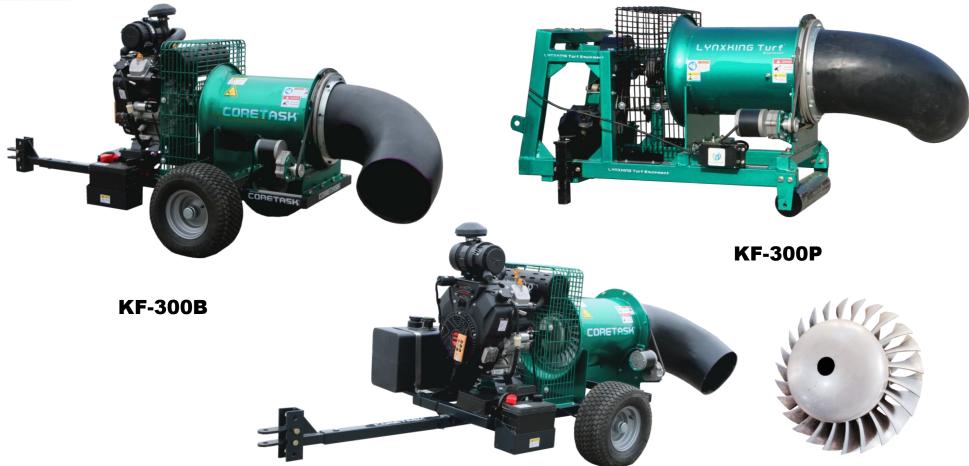

#### LAWN BLOWING AND CLEANING EQUIPMENT.

LYNXKENG TURF

| Model       | Engine                  | Blades                                  | Blowing direction                             | Maximum wind speed. | Air outlet material      | Steering motor       |
|-------------|-------------------------|-----------------------------------------|-----------------------------------------------|---------------------|--------------------------|----------------------|
| KF-300B / C | Loncin 25HP<br>LC2V80FD | Aluminum alloy split<br>turbine blades. | Electric remote control 360° reverse rotation | 58m/s               | High strength<br>plastic | 350W 12V DC<br>motor |
| KF-300P / H | Tractor PTO<br>powered. | Aluminum alloy split<br>turbine blades. | Electric remote control 360° reverse rotation | 58m/s               | High strength<br>plastic | 350W 12V DC<br>motor |