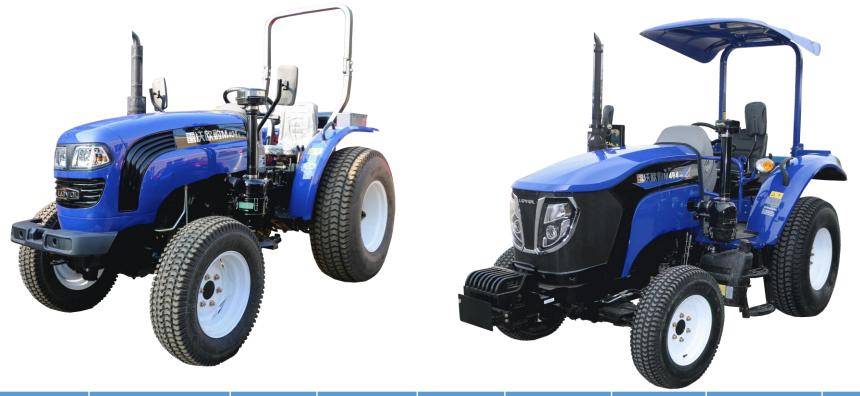

#### LAWN SPECIFIC TRACTOR.

| model | Matching power | power | Gear position            | Driving form     | PTO speed<br>r/min | Number of splines | Front wheel tires | Rear wheel tires |
|-------|----------------|-------|--------------------------|------------------|--------------------|-------------------|-------------------|------------------|
| M704  | Diesel engine  | 70HP  | Forward 8/<br>Backward 8 | Four wheel drive | 540/720            | 8 (8 to 6)        | 27*10.5-15        | 475/65D-20       |

#### LAWN SPECIFIC TRACTOR.

| model   | Matching power | power | Gear position            | Driving<br>form     | PTO speed<br>r/min | Number of splines | Track width<br>( mm ) | Front wheel<br>tires | Rear wheel tires |
|---------|----------------|-------|--------------------------|---------------------|--------------------|-------------------|-----------------------|----------------------|------------------|
| LZ504-B | Diesel engine  | 50HP  | Forward 8/<br>Backward 2 | Four wheel<br>drive | 540/760            | 6                 | 1160                  | 31*9.5-16            | 13-20            |
| LZ504   | Diesel engine  | 50HP  | Forward 8/<br>Backward 2 | Four wheel<br>drive | 540/760            | 6                 | 1300                  | 31*9.5-16            | 13-20            |

#### Lawn specific Tractor.

| model  | Matching power | power | Gear position           | Driving<br>form     | PTO speed<br>r/min | Number of splines | Front wheel tires | Rear wheel tires |
|--------|----------------|-------|-------------------------|---------------------|--------------------|-------------------|-------------------|------------------|
| M504-B | Diesel engine  | 50HP  | Forward 8/<br>Backward2 | Four wheel<br>drive | 540/720            | 6                 | 31*9.5-16         | 13-20            |
| M604-B | Diesel engine  | 60HP  | Forward 8/<br>Backward2 | Four wheel<br>drive | 540/720            | 6                 | 31*9.5-16         | 13-20            |