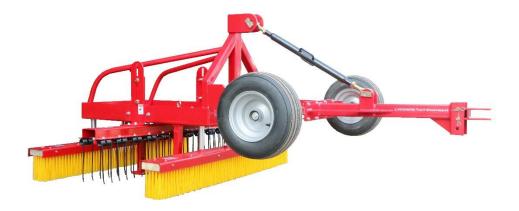

### SPORTS LAWN BRUSH.

| Model  | Suspension mode                       | Folding control          | Folded Size<br>(L x W x H ) | Unfolded Size<br>(L x W x H ) | Maximum<br>working width | Overall<br>weight | Optional accessories                 |
|--------|---------------------------------------|--------------------------|-----------------------------|-------------------------------|--------------------------|-------------------|--------------------------------------|
| KST560 | Tractor three-<br>point<br>suspension | Tractor hydraulic<br>PTO | 2000x1420x900               | 5600x1420x900                 | 5600mm                   | 252KG             | Lawn brush, lawn<br>piercing bayonet |