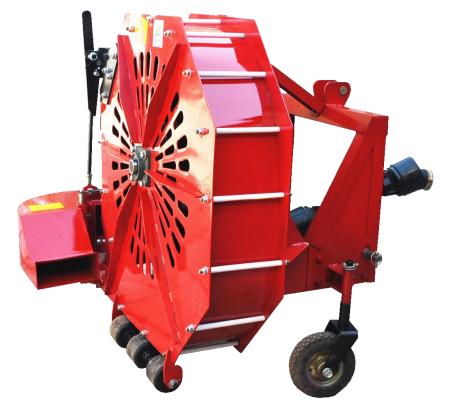

#### SPORTS LAWN PUNCHING EQUIPMENT.

| Model  | Matching power                  | Drive way                                                                         | Maximum cutting depth. | Working<br>width. | Blade quantity | Weight | Cutter section                                                                |
|--------|---------------------------------|-----------------------------------------------------------------------------------|------------------------|-------------------|----------------|--------|-------------------------------------------------------------------------------|
| KT1700 | Tractors above<br>40 horsepower | Tractor three - point<br>suspension traction,<br>ground drive to provide<br>power | 80mm                   | 1700mm            | 31~51 slice    | 950kg  | Independent floating of<br>three groups of knives,<br>good terrain simulation |