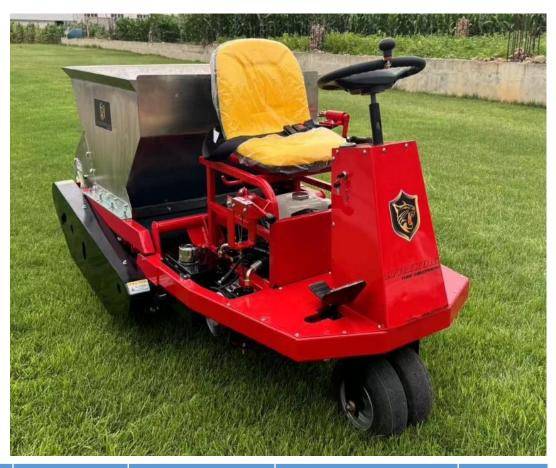

#### SPECIAL FERTFILIZER SPRINKLER FOR LAWN.

KT-2170

KTS-700C/D

#### SPECIAL FERTILIZER SPRINKLER FOR LAWN.

LYNXKENG TURF

KTS-700C/D

KT-2170

KCJS-25

| Model      | Hopper capacity | Hopper material          | Spreading Width | Dispersal mode                | Transmission type .           | Control switch.                    |
|------------|-----------------|--------------------------|-----------------|-------------------------------|-------------------------------|------------------------------------|
| KT-2170    | 54L             | High intensity PE.       | 3m              | Plastic tray.                 | Molded plastic.               | 1500mm                             |
| KCJS-25    | 700L            | corrosion of glass steel | 6m~15m          | Dumpling buckets.             | Swing crankshaft              | Manual.                            |
| KTS-700C/D | 700L            | corrosion of glass steel | 8m~15m          | Stainless steel<br>turntable. | Steel right angle gear<br>box | Manual or electric remote control. |