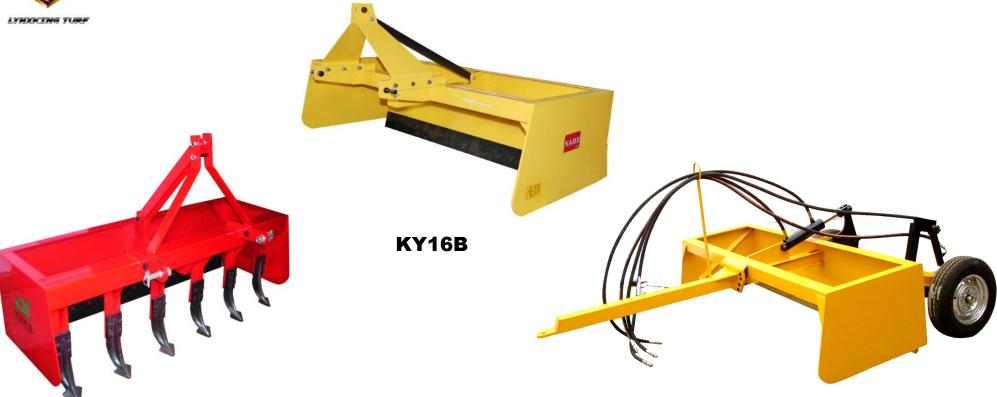

### TRACTION MODELING LEVELING MACI-INE.

**KY16A** 

**KX2015** 

| Model  | Working width | Matching power       | Promotion way                  | Flat blade                            | Walking tire |
|--------|---------------|----------------------|--------------------------------|---------------------------------------|--------------|
| KY16A  | 1600mm        | Tractors above 35 HP | Tractor three-point suspension | High carbon steel<br>thickening blade | /            |
| KY16B  | 2000mm        | Tractors above 40 HP | Tractor three-point suspension | High carbon steel<br>thickening blade | /            |
| KX2015 | 2450mm        | Tractors above 50 HP | Hydraulic cylinder lift        | High carbon steel<br>thickening blade | 205/70R15    |

#### TRACTION MODELING LEVELING MACIHINE.