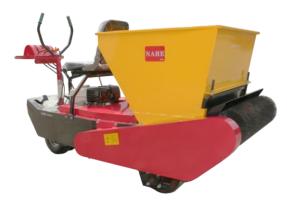

# LILLI, SDAAKI, COM

| Model   | Drive                  | Hopper<br>capacity | Work width | How to operate.       | Drive wheel type                         | Variable speed gears                                   | Weight             | Model |
|---------|------------------------|--------------------|------------|-----------------------|------------------------------------------|--------------------------------------------------------|--------------------|-------|
| KM-400B | Honda 9.0HP<br>GX270SL | 0.41m³             | 950mm      | Mounted driving style | reak - open<br>rubber<br>covering roller | Mechanical<br>variable speed<br>015KM/H                | 2150mm*1150mm*1350 | 460Kg |
| KM-400Y | Honda 9.0HP<br>GX270SL | 0.41m³             | 950mm      | Mounted driving style | reak - open<br>rubber<br>covering roller | HST continuously<br>variable transmission<br>015KM/H 。 | 2150mm*1150mm*1350 | 460Kg |

LYNXKENG TURF

| Model  | Drive                  | Hopper capacity | Work width | How to operate. | Drive wheel type                      | Variable speed gears               | Weight |
|--------|------------------------|-----------------|------------|-----------------|---------------------------------------|------------------------------------|--------|
| KM-4B  | Honda 9.0HP<br>GX270SL | 0.41m³          | 950mm      | Walk-on type.   | reak - open rubber<br>covering roller | Forward three and<br>back one gear | 396Kg  |
| KM-400 | Honda 9.0HP<br>GX270SL | 0.41m³          | 950mm      | Riding style.   | reak - open rubber<br>covering roller | Forward three and back one gear    | 430Kg  |