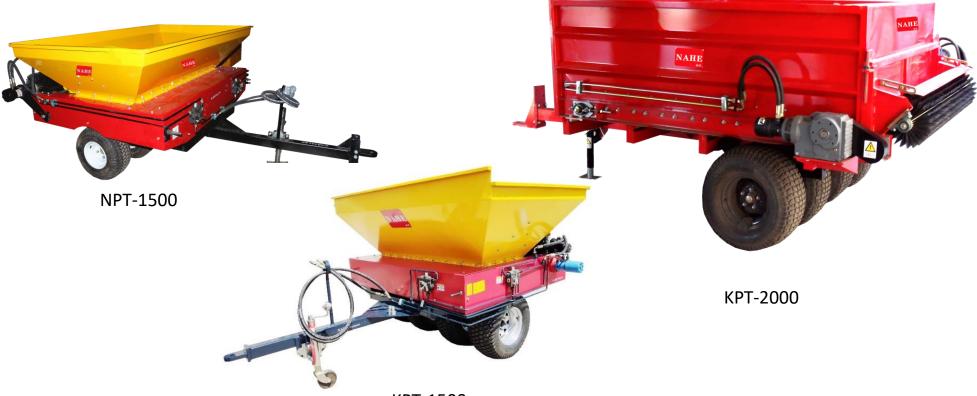

### LAWN SAND SPRINKLER EQUIPMENT.

LYNXKENG TURF

KPT-1500

| Model    | Traction equipment                      | Matching hydraulic                                          | Sandbox capacity. | Dispersal mode              | Tires.    | Work width |
|----------|-----------------------------------------|-------------------------------------------------------------|-------------------|-----------------------------|-----------|------------|
| NPT-1500 | Tractor with more than<br>30 horsepower | Hydraulic pump flow rate not<br>less than 5.0 liters/minute | 1.23-1.65m³       | Rolling brush<br>spreading. | 18X8.50-8 | 1500mm     |
| KPT-1500 | Tractor with more than<br>30 horsepower | Hydraulic pump flow rate not<br>less than 5.0 liters/minute | 1.23-1.65m³       | Rolling brush<br>spreading. | 24X12-12  | 1500mm     |
| KPT-2000 | Tractor with more than<br>40 horsepower | Hydraulic pump flow rate not<br>less than 8.0 liters/minute | 3.2m³             | Rolling brush<br>spreading. | 24X12-12  | 1560mm     |

### LAWN SAND SPRINKLER EQUIPMENT.

| Model    | Traction equipment                      | Matching hydraulic                                          | Sandbox capacity. | Dispersal mode              | Tires.    | Work width |
|----------|-----------------------------------------|-------------------------------------------------------------|-------------------|-----------------------------|-----------|------------|
| NPT-1500 | Tractor with more than<br>30 horsepower | Hydraulic pump flow rate not<br>less than 5.0 liters/minute | 1.23-1.65m³       | Rolling brush<br>spreading. | 18X8.50-8 | 1500mm     |
| KPT-1500 | Tractor with more than<br>30 horsepower | Hydraulic pump flow rate not<br>less than 5.0 liters/minute | 1.23-1.65m³       | Rolling brush<br>spreading. | 24X12-12  | 1500mm     |
| KPT-2000 | Tractor with more than<br>40 horsepower | Hydraulic pump flow rate not<br>less than 8.0 liters/minute | 3.2m³             | Rolling brush<br>spreading. | 24X12-12  | 1560mm     |