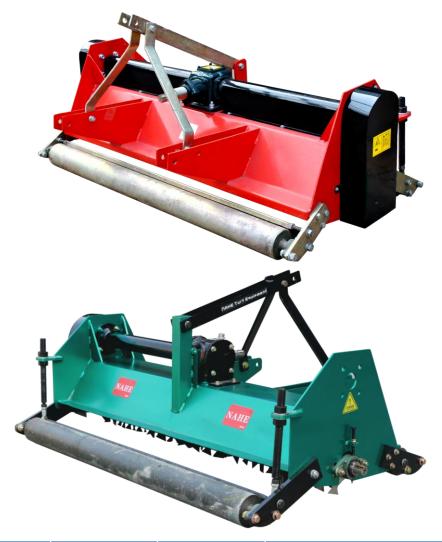

#### LAWN ROLLING EQUIPMENT.

KT-1800ST

KT-1800S

KT-1800

| Model     | Diameter of roller. | Roller form.                       | Work width | Weight of the whole machine. | Weight allocation        |
|-----------|---------------------|------------------------------------|------------|------------------------------|--------------------------|
| KT-1800ST | 600~900mm           | All-in-one.                        | 1800mm     | 260~380Kg                    | Fill with water or sand. |
| KT-1800S  | 600~900mm           | All-in-one.                        | 1800mm     | 220~350Kg                    | Fill with water or sand. |
| KT-1800   | 600~900mm           | Broken open<br>differential roller | 1800mm     | 250~370Kg                    | Fill with water or sand. |
| KT-1800T  | 600~900mm           | Broken open<br>differential roller | 1800mm     | 270~380Kg                    | Fill with water or sand. |

#### SALAMANDER 草坪护理机械

草坪滚压设备

KT1800H4S-2L

KT1800H4S-1L

| Model        | Diameter of roller. | Roller form.                       | Work width | Weight of the whole machine. | Tire model | notes             |
|--------------|---------------------|------------------------------------|------------|------------------------------|------------|-------------------|
| KT1800H4S-1L | 600~900mm           | All-in-one.                        | 1800mm     | 480~1000Kg                   | 18*8.5-8   | Add water or sand |
| KT1800H4S-2L | 600~900mm           | Broken open<br>differential roller | 1800mm     | 550~1100Kg                   | 18*8.5-8   | Add water or sand |