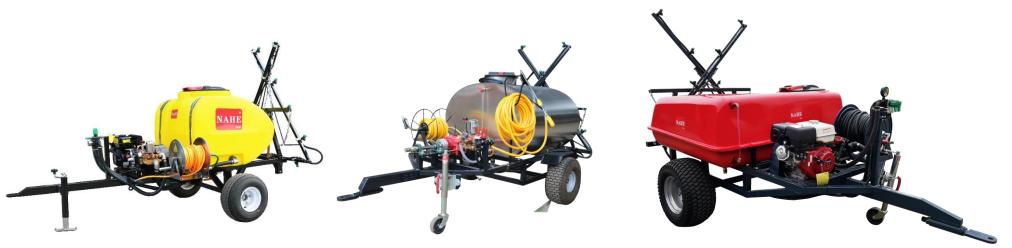

#### LAWN SPRAY EQUIPMENT.

**KP-5**00

**KS**-500

KDS-225

#### Lawn Spray Equipment.

| Model             | Engine          | tank material.            | Capacity. | Control system         | pump type                      | Work width | Spray gun                | Tyre       | Optional.       |
|-------------------|-----------------|---------------------------|-----------|------------------------|--------------------------------|------------|--------------------------|------------|-----------------|
| KP-500            | Loncin<br>LC212 | High strength<br>plastic. | 500L      | Mechanical<br>control. | UDOR ZETA70                    | 4900mm     | Garden spray<br>gun.     | 18x8.50-8  |                 |
| KP-500-A          | PTO.            | High strength plastic.    | 500L      | Mechanical<br>control. | YH-60 ceramic<br>plunger pump. | 4900mm     | Garden spray<br>gun.     | 18x8.50-8  |                 |
| KS-500            | Loncin<br>LC212 | Stainless steel.          | 500L      | Mechanical<br>control. | YH-60 ceramic<br>plunger pump. | 4900mm     | Garden spray<br>gun.     | 18x8.50-8  |                 |
| KS-500-P          | PTO.            | Stainless steel.          | 500L      | Mechanical<br>control. | YH-60 ceramic<br>plunger pump. | 4900mm     | Garden spray<br>gun.     | 18x8.50-8  |                 |
| KD\$225           | Honda<br>GX270  | Glass fiber glass.        | 800L      | Mechanical<br>control. | MB3130                         | 5600mm     | TeeJet<br>AAB43LC-1/2-AL | 24x12-12   |                 |
| KDS225D           | Honda<br>GX270  | Glass fiber glass.        | 800L      | Electronic<br>control. | UDOR ZETA70                    | 5600mm     | TeeJet<br>AAB43LC-1/2-AL | 24x12-12   | foam<br>scriber |
| KS-1000           | Honda<br>GX270  | Stainless steel.          | 1000L     | Mechanical<br>control. | MB3130                         | 5600mm     | TeeJet<br>AAB43LC-1/2-AL | 24x12-12   |                 |
| KS-1000D          | Honda<br>GX270  | Stainless steel.          | 1000L     | Electronic<br>control. | UDOR ZETA70                    | 5600mm     | TeeJet<br>AAB43LC-1/2-AL | 24x12-12   | foam<br>scriber |
| KS-1 <i>5</i> 00D | Honda<br>GX270  | Stainless steel.          | 1500L     | Electronic<br>control. | MB3130                         | 5600mm     | TeeJet<br>AAB43LC-1/2-AL | 31x15.5-15 | foam<br>scriber |
| KS-1500DC         | Honda<br>GX270  | Stainless steel.          | 1500L     | Electronic<br>control. | UDOR ZETA140                   | 5600mm     | TeeJet<br>AAB43LC-1/2-AL | 31x15.5-15 | foam<br>scriber |