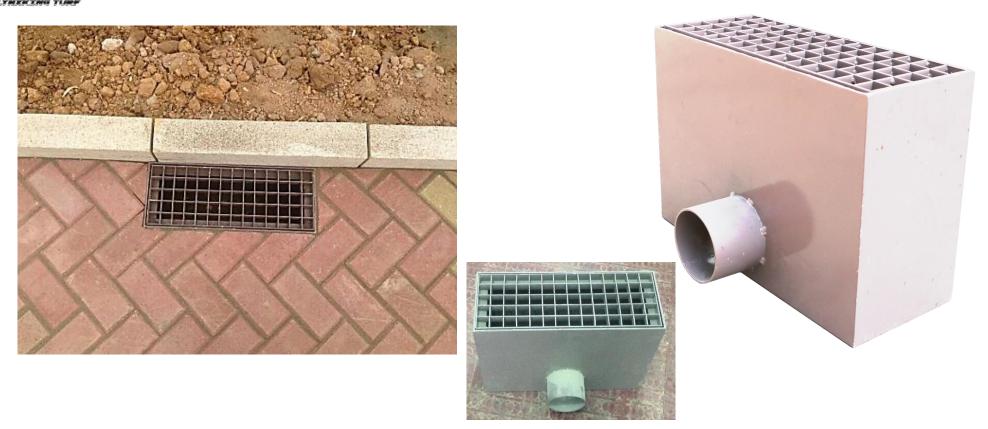

# ROAD COLLECTION WELL.

This water collection well product has the advantages of low cost, convenient maintenance and repair, easy cleaning, convenient construction, heat resistance, cold resistance, heavy pressure resistance, and elegant appearance. Compared with traditional brick water collection wells, it can save more than 60% of the cost and has a much longer service life. Currently, it has been used by multiple clubs, and the effect is very obvious.

The product material is processed using 45 # hot plate, and later treated with rust and corrosion prevention. Stainless steel material can also be used for processing and production. The size can be customized and processed according to customer requirements.