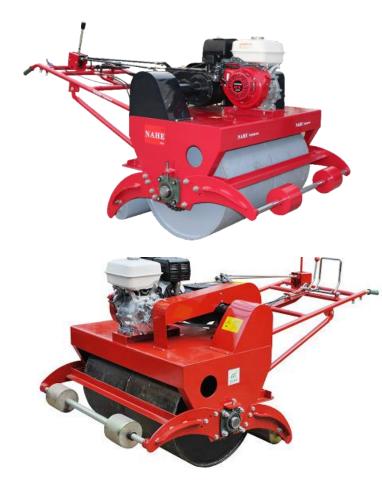

| Model   | Drive                        | Cylinder form                      | Weight | With water<br>weight | Working<br>width | Variable speed form        | Size(mm)                                    |
|---------|------------------------------|------------------------------------|--------|----------------------|------------------|----------------------------|---------------------------------------------|
| KTG-100 | Honda 9HP<br>gasoline engine | Broken open<br>differential roller | 360kg  | 540kg                | 910mm            | Forward three, back<br>one | (Length x width x height)<br>2150x1200x1200 |

| Model   | Drive                                 | Variable speed gears                      | With water weight | Working width | Walking<br>speed | Size (mm)                       |
|---------|---------------------------------------|-------------------------------------------|-------------------|---------------|------------------|---------------------------------|
| KTG-910 | Loncin420<br>Electric starting engine | HST continuously variable<br>transmission | 320kg             | 910mm         | 0-20km//H        | 1400x1550x1350<br>(Drawbar1300) |