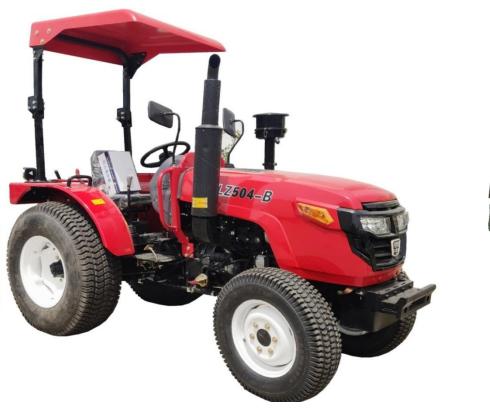

#### LAWN SPECIFIC TRACTOR.

| model   | Matching power | power | Gear position            | Driving<br>form     | PTO speed<br>r/min | Number of splines | Track width<br>( mm ) | Front wheel<br>tires | Rear wheel tires |
|---------|----------------|-------|--------------------------|---------------------|--------------------|-------------------|-----------------------|----------------------|------------------|
| LZ504-B | Diesel engine  | 50HP  | Forward 8/<br>Backward 2 | Four wheel<br>drive | 540/760            | 6                 | 1160                  | 31*9.5-16            | 13-20            |
| LZ504   | Diesel engine  | 50HP  | Forward 8/<br>Backward 2 | Four wheel<br>drive | 540/760            | 6                 | 1300                  | 31*9.5-16            | 13-20            |