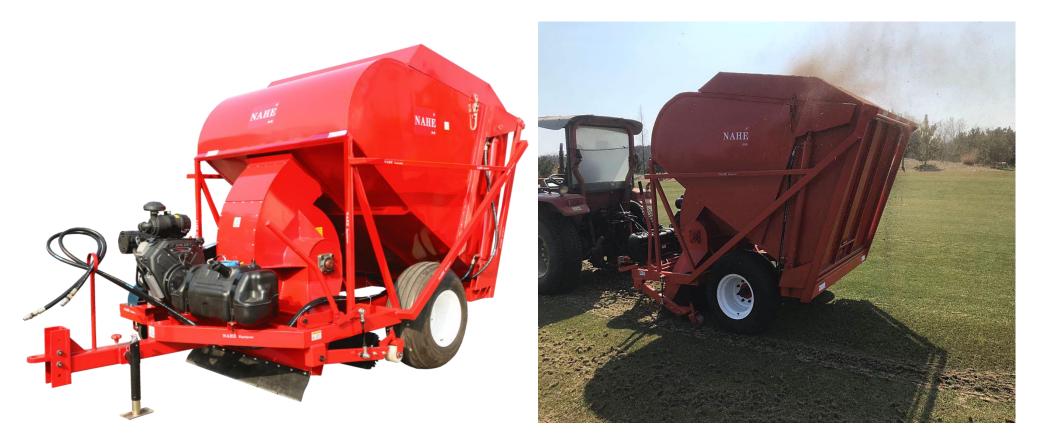

| Model    | Drive                          | The way to drive.                         | Weight | With water<br>weight | Working<br>width | Ability to work.                                        | Size(mm)                      |
|----------|--------------------------------|-------------------------------------------|--------|----------------------|------------------|---------------------------------------------------------|-------------------------------|
| KTG-2000 | RATO R670D<br>gasoline engine. | HST hydraulic<br>transmission<br>walking. | 540kg  | 650kg                | 1830mm           | 115a/h<br>(at a travel speed of<br>8km/h, power of 0.8) | (L x W x H)<br>2150x1200x1200 |