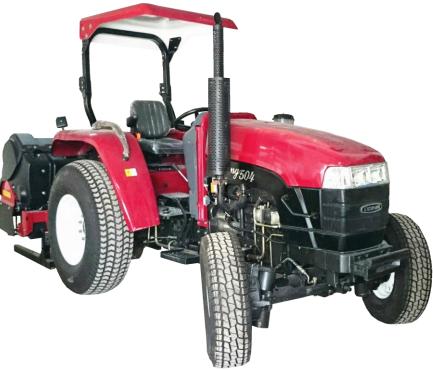

#### LAWN SPECIFIC TRACTOR.

| model | Matching power | power | Gear position            | Driving form     | PTO speed<br>r/min | Number of splines | Front wheel tires | Rear wheel tires |
|-------|----------------|-------|--------------------------|------------------|--------------------|-------------------|-------------------|------------------|
| M704  | Diesel engine  | 70HP  | Forward 8/<br>Backward 8 | Four wheel drive | 540/720            | 8 (8 to 6)        | 27*10.5-15        | 475/65D-20       |

#### LAWN SPECIFIC TRACTOR.

| model   | Matching power | power | Gear position            | Driving<br>form     | PTO speed<br>r/min | Number of splines | Track width<br>( mm ) | Front wheel<br>tires | Rear wheel tires |
|---------|----------------|-------|--------------------------|---------------------|--------------------|-------------------|-----------------------|----------------------|------------------|
| LZ504-B | Diesel engine  | 50HP  | Forward 8/<br>Backward 2 | Four wheel<br>drive | 540/760            | 6                 | 1160                  | 31*9.5-16            | 13-20            |
| LZ504   | Diesel engine  | 50HP  | Forward 8/<br>Backward 2 | Four wheel<br>drive | 540/760            | 6                 | 1300                  | 31*9.5-16            | 13-20            |

### Lawn specific Tractor.

| model | Matching power         | power | Gear position             | Driving<br>form     | PTO speed<br>r/min | Number of splines | Track width<br>(mm) | Front wheel tires |
|-------|------------------------|-------|---------------------------|---------------------|--------------------|-------------------|---------------------|-------------------|
| ST604 | N844LTDiesel<br>engine | 60HP  | Forward 24/<br>Backward24 | Four wheel<br>drive | 540/760            | 6/8               | 27*10.5-15          | 41*18-20          |

#### Lawn specific Tractor.

| model  | Matching power | power | Gear position           | Driving<br>form     | PTO speed<br>r/min | Number of splines | Front wheel tires | Rear wheel tires |
|--------|----------------|-------|-------------------------|---------------------|--------------------|-------------------|-------------------|------------------|
| M504-B | Diesel engine  | 50HP  | Forward 8/<br>Backward2 | Four wheel<br>drive | 540/720            | 6                 | 31*9.5-16         | 13-20            |
| M604-B | Diesel engine  | 60HP  | Forward 8/<br>Backward2 | Four wheel<br>drive | 540/720            | 6                 | 31*9.5-16         | 13-20            |