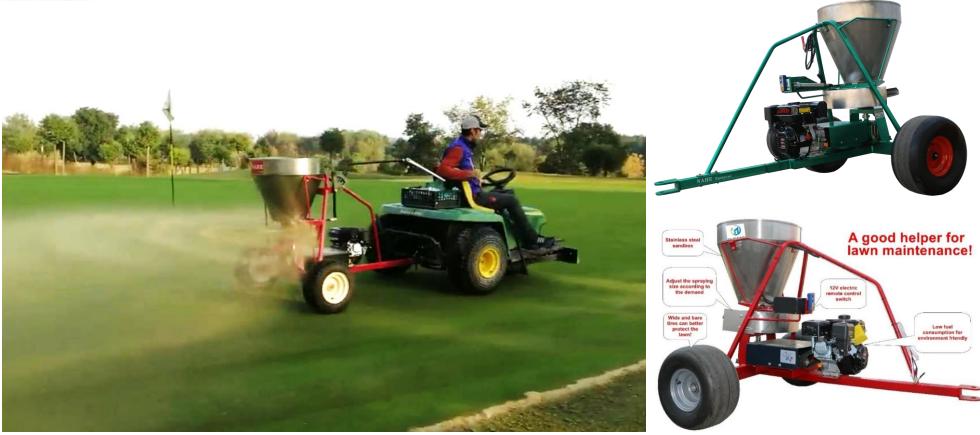

#### SPECIAL FERTFILIZER SPRINKLER FOR LAWN.

KT-2170

KTS-700C/D

#### SPECIAL FERTILIZER SPRINKLER FOR LAWN.

LYNXKENG TURF

KTS-700C/D

KT-2170

KCJS-25

| Model      | Hopper capacity | Hopper material          | Spreading Width | Dispersal mode                | Transmission type .           | Control switch.                    |
|------------|-----------------|--------------------------|-----------------|-------------------------------|-------------------------------|------------------------------------|
| KT-2170    | 54L             | High intensity PE.       | 3m              | Plastic tray.                 | Molded plastic.               | 1500mm                             |
| KCJS-25    | 700L            | corrosion of glass steel | 6m~15m          | Dumpling buckets.             | Swing crankshaft              | Manual.                            |
| KTS-700C/D | 700L            | corrosion of glass steel | 8m~15m          | Stainless steel<br>turntable. | Steel right angle gear<br>box | Manual or electric remote control. |