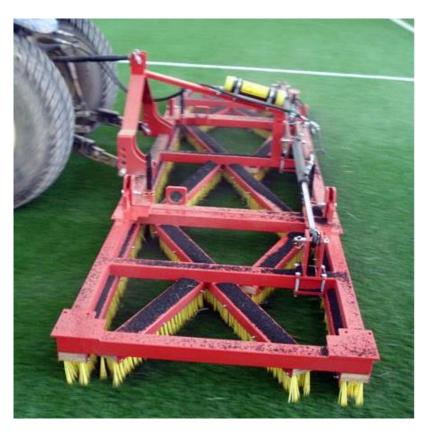

### SPORTS LAWN BRUSH.

| Model  | Suspension mode                       | Folding control          | Folded Size<br>(L x W x H ) | Unfolded Size<br>(L x W x H ) | Maximum<br>working width | Overall<br>weight | Optional accessories                 |
|--------|---------------------------------------|--------------------------|-----------------------------|-------------------------------|--------------------------|-------------------|--------------------------------------|
| KST560 | Tractor three-<br>point<br>suspension | Tractor hydraulic<br>PTO | 2000x1420x900               | 5600x1420x900                 | 5600mm                   | 252KG             | Lawn brush, lawn<br>piercing bayonet |