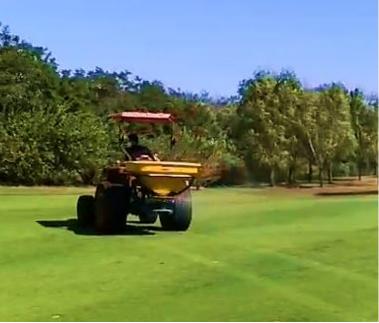

#### SPECIAL FERTFILIZER SPRINKLER FOR LAWN.

KT-2170

KTS-700C/D

#### SPECIAL FERTILIZER SPRINKLER FOR LAWN.

LYNXKENG TURF

KTS-700C/D

KT-2170

KCJS-25

| Model      | Hopper capacity | Hopper material          | Spreading Width | Dispersal mode                | Transmission type .           | Control switch.                    |
|------------|-----------------|--------------------------|-----------------|-------------------------------|-------------------------------|------------------------------------|
| KT-2170    | 54L             | High intensity PE.       | 3m              | Plastic tray.                 | Molded plastic.               | 1500mm                             |
| KCJS-25    | 700L            | corrosion of glass steel | 6m~15m          | Dumpling buckets.             | Swing crankshaft              | Manual.                            |
| KTS-700C/D | 700L            | corrosion of glass steel | 8m~15m          | Stainless steel<br>turntable. | Steel right angle gear<br>box | Manual or electric remote control. |