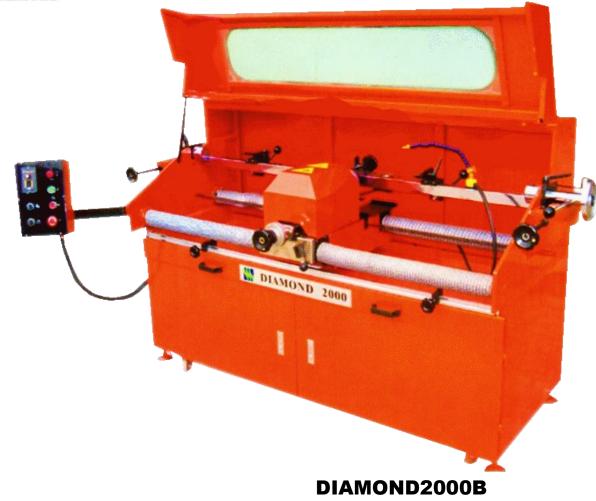

#### autromatric trool grinding machine.

| model        | Power<br>Supply | Traveling<br>mechanism | electric<br>machinery | pressure | accuracy | control | Travel switch                      | weight |
|--------------|-----------------|------------------------|-----------------------|----------|----------|---------|------------------------------------|--------|
| DIAMOND2000B | 380∨ 50HZ       | Belt mechanism         | 500W                  | 170psi   | 0.02mm   | PLC     | Solid state non-<br>contact switch | 360KG  |