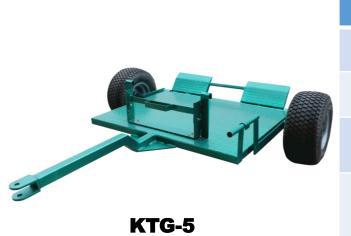

### Green machine trailer.

KTG-1

KTG-2

KTG-4

| Model | Carriage<br>size. | Maximum<br>load | Tyre                  | Product description.                                                                                                                            |
|-------|-------------------|-----------------|-----------------------|-------------------------------------------------------------------------------------------------------------------------------------------------|
| KTG-1 | 1300x910          | 300kg           | 16x7.50-8 lawn tire   | Spring locking pin secure telescopic                                                                                                            |
| KTG-2 | 1500x1150         | 650kg           | 18 * 8.50-8 lawn tire | boom position。Epoxy zinc rich<br>primer at the bottom and car baking<br>paint on the surface                                                    |
| KTG-4 |                   | 200kg           | 1 8.50-8 lawn tire    | This product is a special trailer for JACOBSEN greeners.                                                                                        |
| KTG-5 |                   | 200kg           | 18 * 8.50-8 lawn tire | This trailer can carry most green<br>lawnmowers. Full floating walking<br>wheel, loading and unloading green<br>lawnmowers are very convenient. |