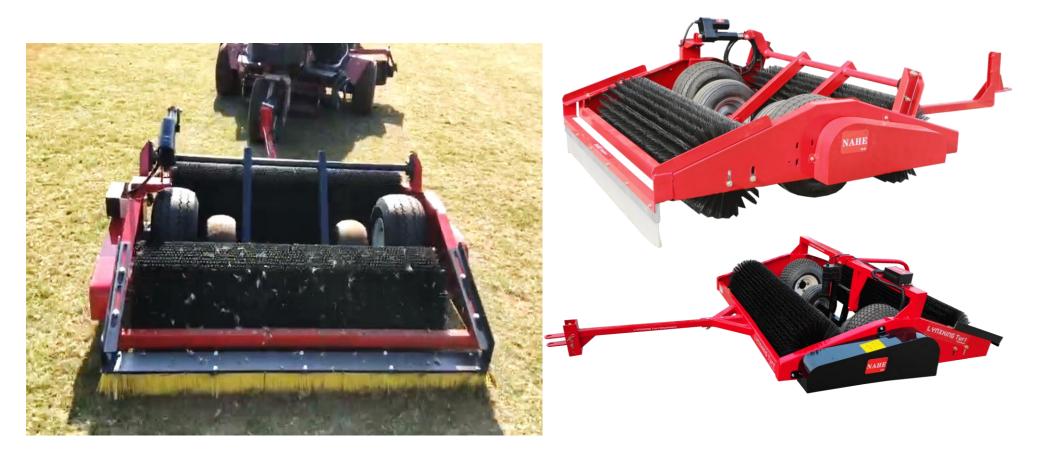

#### LAWN BLOWING AND CLEANING EQUIPMENT.

LYNXKENG TURF

| Model       | Engine                  | Blades                                  | Blowing direction                             | Maximum wind speed. | Air outlet material      | Steering motor       |
|-------------|-------------------------|-----------------------------------------|-----------------------------------------------|---------------------|--------------------------|----------------------|
| KF-300B / C | Loncin 25HP<br>LC2V80FD | Aluminum alloy split<br>turbine blades. | Electric remote control 360° reverse rotation | 58m/s               | High strength<br>plastic | 350W 12V DC<br>motor |
| KF-300P / H | Tractor PTO<br>powered. | Aluminum alloy split<br>turbine blades. | Electric remote control 360° reverse rotation | 58m/s               | High strength<br>plastic | 350W 12V DC<br>motor |

#### LAWN BLOWING AND CLEANING EQUIPMENT.

| Model   | Matching power                             | PTO speed | Blowing direction                 | Maximum wind speed. | Maximum air volume | How to move.                          |
|---------|--------------------------------------------|-----------|-----------------------------------|---------------------|--------------------|---------------------------------------|
| KFS-800 | Tractor with more<br>than 30<br>horsepower | 540r/min  | Left and right side<br>adjustable | 55m/s               | 350m³/min          | Tractor three-<br>point<br>suspension |

#### LAWN BLOWING AND CLEANING EQUIPMENT.

| Model  | Matching power          | Collection box<br>capacity | Lifting journey of<br>straw collection<br>box | Working width. | Unloading mode              | Fan form            | Tire       |
|--------|-------------------------|----------------------------|-----------------------------------------------|----------------|-----------------------------|---------------------|------------|
| KF6000 | Loncin 35HP<br>LC2V90FD | 3.96m³                     | 1850mm                                        | 1560mm         | Hydraulic self<br>unloading | Inhalation turbofan | 31x15.5-15 |