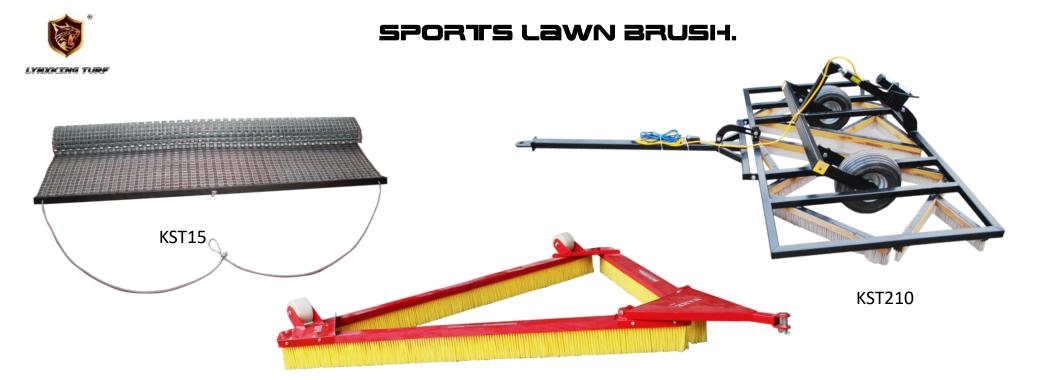

KST240

| Model    | Work width      | Product description.                                                                                       |
|----------|-----------------|------------------------------------------------------------------------------------------------------------|
| KST210   | 2100mm          | 12V electric motor lift, adjustable traction arm, 13x6.50-6 lawn tire.                                     |
| KST240   | 2400mm          | Folding lawn brush: Palm brush or nylon brush, main steel frame structure, expansion size 650x2620x180.    |
| KST150   | 1500mm          | Assembly of high-density brush, can flip the traction arm, with support wheels.                            |
| KGT12/20 | 900mm<br>1830mm | Zinc plating or stainless steel plate processing, free stretching not more than 8%, mesh size 1830x2040mm. |