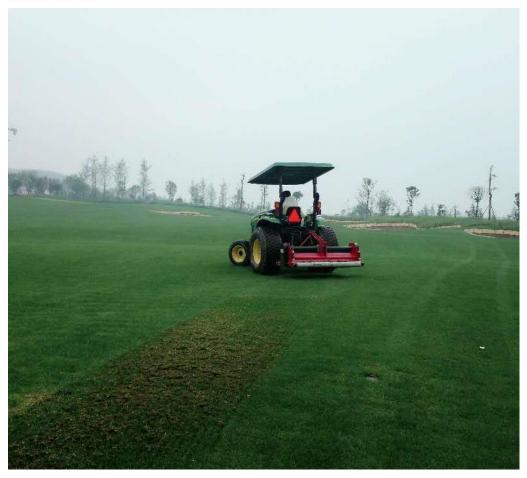

#### SPORTS LAWN COMBING AND ROOT CUTTING EQUIPMENT.

| Model | Matching power                  | Drive way                     | The depth of the comb grass | Working width. | Blade quantity | Weight | Tire     |
|-------|---------------------------------|-------------------------------|-----------------------------|----------------|----------------|--------|----------|
| KFW04 | Tractors above<br>35 horsepower | Tractor PTO<br>provides power | 0~35mm                      | 1720mm         | 21~35 slice    | 240kg  | 13x5.0-6 |

#### SPORTS LAWN COMBING AND ROOT CUTTING EQUIPMENT.

LYNXKENG TURF

| Model    | Matching power                  | Drive way                     | The depth of the comb grass | Working width. | Blade quantity | Weight | Depth adjustment                              |
|----------|---------------------------------|-------------------------------|-----------------------------|----------------|----------------|--------|-----------------------------------------------|
| KFM160-A | Tractors above<br>30 horsepower | Tractor PTO<br>provides power | 0~35mm                      | 1600mm         | 21~35 slice    | 160kg  | Double drum front and<br>rear to adjust depth |