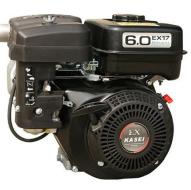

### Various Engines.

EX13 4.5HP EX17 6.0HP EY28 7.5HP LC212 7.5HP

LC 2V80 27HP

LC 2V90 35HP

**R999 36HP** 