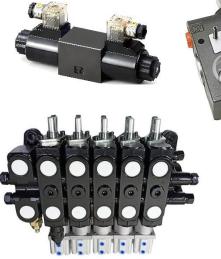

### HYDRAULIC SPARE PARTES.

Hydraulic pump for lawn machinery

Hydraulic motor

High quality hydraulic cylinders

Electric lifting cylinder

Electric lifting cylinder