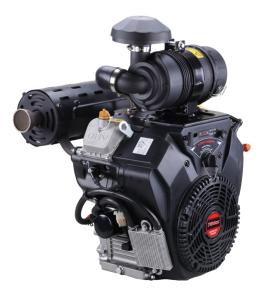

### Various Engines.

EX13 4.5HP EX17 6.0HP EY28 7.5HP LC212 7.5HP

LC 2V80 27HP

LC 2V90 35HP

**R999 36HP** 