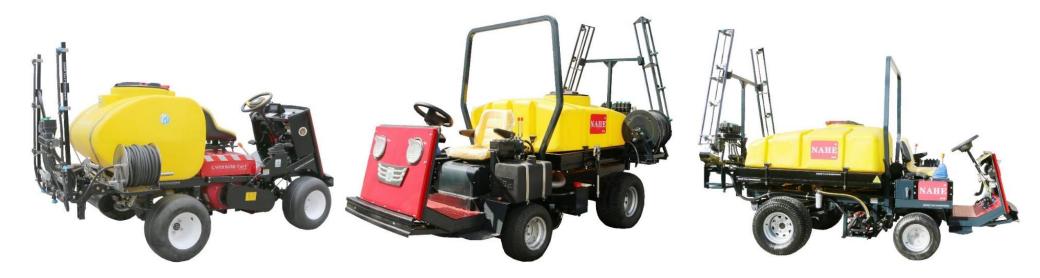

#### LAWN SPRAY EQUIPMENT.

**KP-5**00

**KS**-500

KDS-225

#### Lawn Spray Equipment.

| Model             | Engine          | tank material.            | Capacity. | Control system         | pump type                      | Work width | Spray gun                | Tyre       | Optional.       |
|-------------------|-----------------|---------------------------|-----------|------------------------|--------------------------------|------------|--------------------------|------------|-----------------|
| KP-500            | Loncin<br>LC212 | High strength<br>plastic. | 500L      | Mechanical<br>control. | UDOR ZETA70                    | 4900mm     | Garden spray<br>gun.     | 18x8.50-8  |                 |
| KP-500-A          | PTO.            | High strength plastic.    | 500L      | Mechanical<br>control. | YH-60 ceramic<br>plunger pump. | 4900mm     | Garden spray<br>gun.     | 18x8.50-8  |                 |
| KS-500            | Loncin<br>LC212 | Stainless steel.          | 500L      | Mechanical<br>control. | YH-60 ceramic<br>plunger pump. | 4900mm     | Garden spray<br>gun.     | 18x8.50-8  |                 |
| KS-500-P          | PTO.            | Stainless steel.          | 500L      | Mechanical<br>control. | YH-60 ceramic<br>plunger pump. | 4900mm     | Garden spray<br>gun.     | 18x8.50-8  |                 |
| KD\$225           | Honda<br>GX270  | Glass fiber glass.        | 800L      | Mechanical<br>control. | MB3130                         | 5600mm     | TeeJet<br>AAB43LC-1/2-AL | 24x12-12   |                 |
| KDS225D           | Honda<br>GX270  | Glass fiber glass.        | 800L      | Electronic<br>control. | UDOR ZETA70                    | 5600mm     | TeeJet<br>AAB43LC-1/2-AL | 24x12-12   | foam<br>scriber |
| KS-1000           | Honda<br>GX270  | Stainless steel.          | 1000L     | Mechanical<br>control. | MB3130                         | 5600mm     | TeeJet<br>AAB43LC-1/2-AL | 24x12-12   |                 |
| KS-1000D          | Honda<br>GX270  | Stainless steel.          | 1000L     | Electronic<br>control. | UDOR ZETA70                    | 5600mm     | TeeJet<br>AAB43LC-1/2-AL | 24x12-12   | foam<br>scriber |
| KS-1 <i>5</i> 00D | Honda<br>GX270  | Stainless steel.          | 1500L     | Electronic<br>control. | MB3130                         | 5600mm     | TeeJet<br>AAB43LC-1/2-AL | 31x15.5-15 | foam<br>scriber |
| KS-1500DC         | Honda<br>GX270  | Stainless steel.          | 1500L     | Electronic<br>control. | UDOR ZETA140                   | 5600mm     | TeeJet<br>AAB43LC-1/2-AL | 31x15.5-15 | foam<br>scriber |