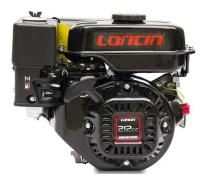

### Various Engines.

EX13 4.5HP EX17 6.0HP EY28 7.5HP LC212 7.5HP

LC 2V80 27HP

LC 2V90 35HP

**R999 36HP** 