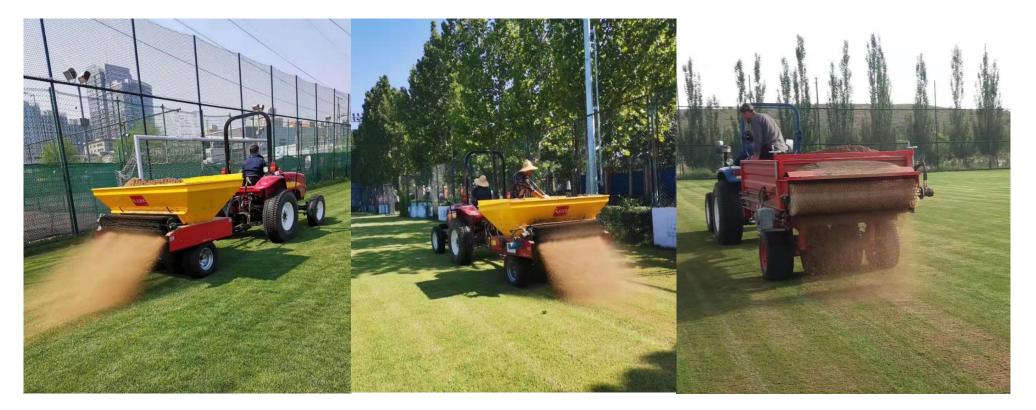

### LAWN SAND SPRINKLER EQUIPMENT.

LYNXKENG TURF

KPH-1500

| Model    | raction equipment              | Matching hydraulic                                             | andbox capacity. | Dispersal mode              | Tires    | Work width |
|----------|--------------------------------|----------------------------------------------------------------|------------------|-----------------------------|----------|------------|
| KPH-1500 | ractor with more than 30<br>HP | Hydraulic pump flow rate not<br>less<br>than 5.0 liters/minute | 1.87-2.65m³      | Rolling brush<br>spreading. | 24X12-12 | 6~8m       |

### LAWN SAND SPRINKLER EQUIPMENT.

LYNXKENG TURF

KPT-1500

| Model    | Traction equipment                      | Matching hydraulic                                          | Sandbox capacity. | Dispersal mode              | Tires.    | Work width |
|----------|-----------------------------------------|-------------------------------------------------------------|-------------------|-----------------------------|-----------|------------|
| NPT-1500 | Tractor with more than<br>30 horsepower | Hydraulic pump flow rate not<br>less than 5.0 liters/minute | 1.23-1.65m³       | Rolling brush<br>spreading. | 18X8.50-8 | 1500mm     |
| KPT-1500 | Tractor with more than<br>30 horsepower | Hydraulic pump flow rate not<br>less than 5.0 liters/minute | 1.23-1.65m³       | Rolling brush<br>spreading. | 24X12-12  | 1500mm     |
| KPT-2000 | Tractor with more than<br>40 horsepower | Hydraulic pump flow rate not<br>less than 8.0 liters/minute | 3.2m³             | Rolling brush<br>spreading. | 24X12-12  | 1560mm     |

### LAWN SAND SPRINKLER EQUIPMENT.

| Model    | Traction equipment                      | Matching hydraulic                                          | Sandbox capacity. | Dispersal mode              | Tires.    | Work width |
|----------|-----------------------------------------|-------------------------------------------------------------|-------------------|-----------------------------|-----------|------------|
| NPT-1500 | Tractor with more than<br>30 horsepower | Hydraulic pump flow rate not<br>less than 5.0 liters/minute | 1.23-1.65m³       | Rolling brush<br>spreading. | 18X8.50-8 | 1500mm     |
| KPT-1500 | Tractor with more than<br>30 horsepower | Hydraulic pump flow rate not<br>less than 5.0 liters/minute | 1.23-1.65m³       | Rolling brush<br>spreading. | 24X12-12  | 1500mm     |
| KPT-2000 | Tractor with more than<br>40 horsepower | Hydraulic pump flow rate not<br>less than 8.0 liters/minute | 3.2m³             | Rolling brush<br>spreading. | 24X12-12  | 1560mm     |