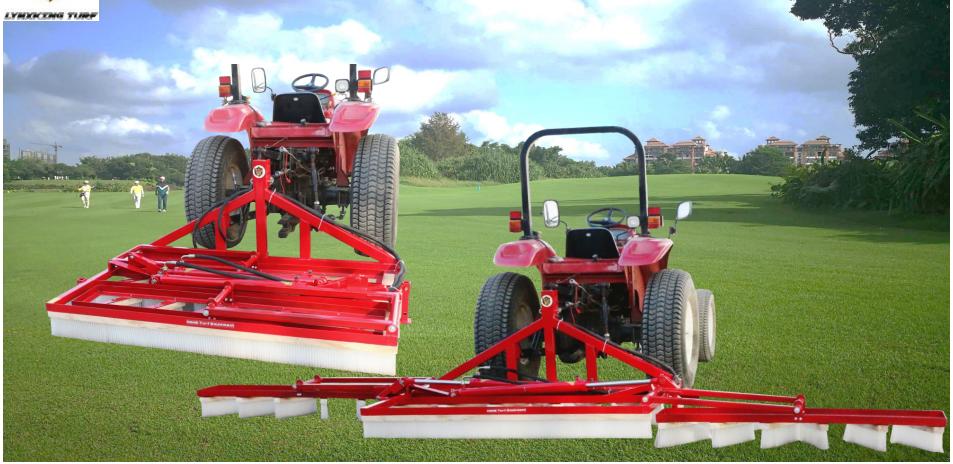

KST240

| Model    | Work width      | Product description.                                                                                       |
|----------|-----------------|------------------------------------------------------------------------------------------------------------|
| KST210   | 2100mm          | 12V electric motor lift, adjustable traction arm, 13x6.50-6 lawn tire.                                     |
| KST240   | 2400mm          | Folding lawn brush: Palm brush or nylon brush, main steel frame structure, expansion size 650x2620x180.    |
| KST150   | 1500mm          | Assembly of high-density brush, can flip the traction arm, with support wheels.                            |
| KGT12/20 | 900mm<br>1830mm | Zinc plating or stainless steel plate processing, free stretching not more than 8%, mesh size 1830x2040mm. |

# TRACTION LAWN BRUSH

N15

N18S

| Model | Working width | Promotion way                  | Suspension mode                                 | Traction<br>equipment | Optional accessories | Tyre      |
|-------|---------------|--------------------------------|-------------------------------------------------|-----------------------|----------------------|-----------|
| N15   | 1500mm        | Electric lift                  | Three point<br>suspension or hard<br>connection | Tractor or mower      | Sledge               | 15x6.00-6 |
| N18S  | 1800mm        | Hydraulic<br>cylinder folding. | Three point<br>suspension or hard<br>connection | Tractor or mower      | /                    | /         |