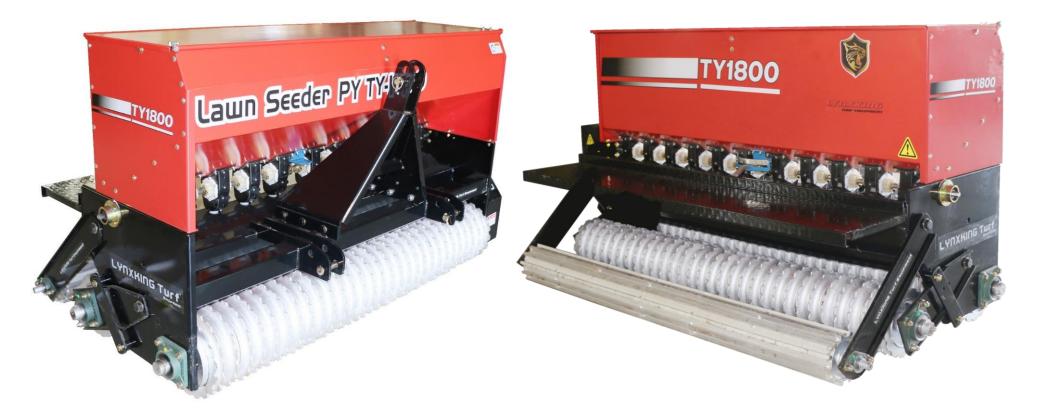

# SPORTS LAWN PLANTING EQUIPMENT.

| Model   | Matching power         | Sowing depth. | Sowing amount. | Working width. | Efficiency of work. | Weight | Packing size.    |
|---------|------------------------|---------------|----------------|----------------|---------------------|--------|------------------|
| TY-1800 | Tractors above<br>40HP | 20~80mm       | 100~512g       | 1800mm         | 3000~4000 ㎡/h       | 410kg  | 1900x1100x950 mm |