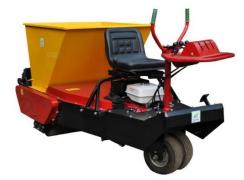

# LILLI, SDAAKI, COM

| Model   | Drive                  | Hopper<br>capacity | Work width | How to operate.       | Drive wheel type                         | Variable speed gears                                   | Weight             | Model |
|---------|------------------------|--------------------|------------|-----------------------|------------------------------------------|--------------------------------------------------------|--------------------|-------|
| KM-400B | Honda 9.0HP<br>GX270SL | 0.41m³             | 950mm      | Mounted driving style | reak - open<br>rubber<br>covering roller | Mechanical<br>variable speed<br>015KM/H                | 2150mm*1150mm*1350 | 460Kg |
| KM-400Y | Honda 9.0HP<br>GX270SL | 0.41m³             | 950mm      | Mounted driving style | reak - open<br>rubber<br>covering roller | HST continuously<br>variable transmission<br>015KM/H 。 | 2150mm*1150mm*1350 | 460Kg |

LYNXKENG TURF

| Model  | Drive                  | Hopper capacity | Work width | How to operate. | Drive wheel type                      | Variable speed gears               | Weight |
|--------|------------------------|-----------------|------------|-----------------|---------------------------------------|------------------------------------|--------|
| KM-4B  | Honda 9.0HP<br>GX270SL | 0.41m³          | 950mm      | Walk-on type.   | reak - open rubber<br>covering roller | Forward three and<br>back one gear | 396Kg  |
| KM-400 | Honda 9.0HP<br>GX270SL | 0.41m³          | 950mm      | Riding style.   | reak - open rubber<br>covering roller | Forward three and back one gear    | 430Kg  |