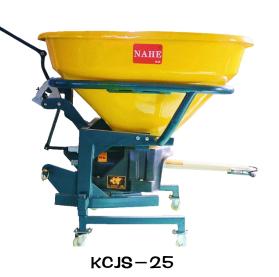

#### SPECIAL FERTILIZER SPRINKLER FOR LAWN.

LYNXKENG TURF

KTS-700C/D

KT-2170

KCJS-25

| Model      | Hopper capacity | Hopper material          | Spreading Width | Dispersal mode                | Transmission type .           | Control switch.                    |
|------------|-----------------|--------------------------|-----------------|-------------------------------|-------------------------------|------------------------------------|
| KT-2170    | 54L             | High intensity PE.       | 3m              | Plastic tray.                 | Molded plastic.               | 1500mm                             |
| KCJS-25    | 700L            | corrosion of glass steel | 6m~15m          | Dumpling buckets.             | Swing crankshaft              | Manual.                            |
| KTS-700C/D | 700L            | corrosion of glass steel | 8m~15m          | Stainless steel<br>turntable. | Steel right angle gear<br>box | Manual or electric remote control. |