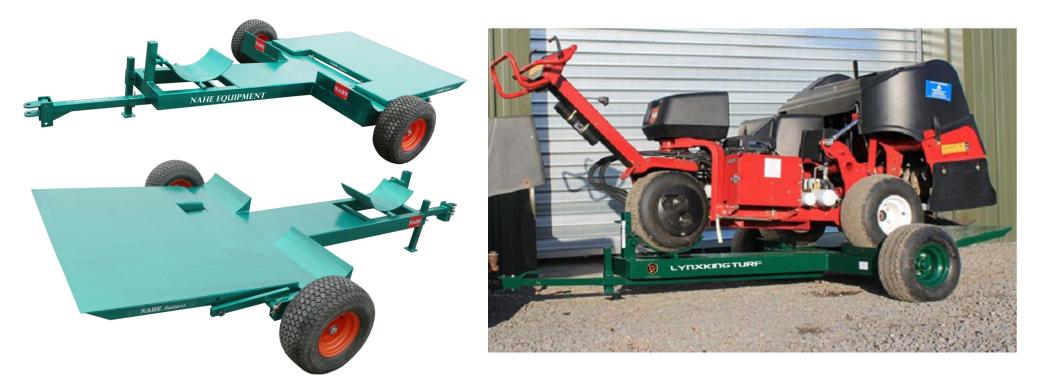

### LAWN TRAILER SERIES.

### Green machine trailer.

KTG-1

KTG-2

KTG-4

| Model | Carriage<br>size. | Maximum<br>load | Tyre                  | Product description.                                                                                                                            |
|-------|-------------------|-----------------|-----------------------|-------------------------------------------------------------------------------------------------------------------------------------------------|
| KTG-1 | 1300x910          | 300kg           | 16x7.50-8 lawn tire   | Spring locking pin secure telescopic                                                                                                            |
| KTG-2 | 1500x1150         | 650kg           | 18 * 8.50-8 lawn tire | boom position。Epoxy zinc rich<br>primer at the bottom and car baking<br>paint on the surface                                                    |
| KTG-4 |                   | 200kg           | 1 8.50-8 lawn tire    | This product is a special trailer for JACOBSEN greeners.                                                                                        |
| KTG-5 |                   | 200kg           | 18 * 8.50-8 lawn tire | This trailer can carry most green<br>lawnmowers. Full floating walking<br>wheel, loading and unloading green<br>lawnmowers are very convenient. |