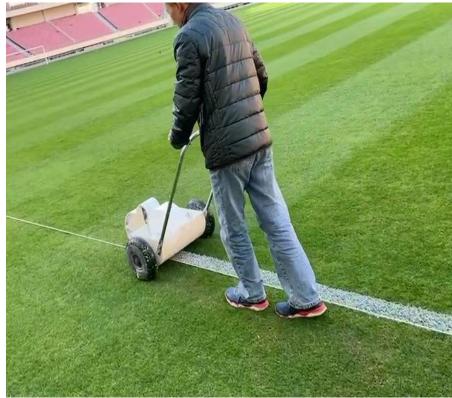

# FIELD LAWN MARKING MACIHINE.

**KFT120** 

KFT320

| Model  | Draw line width | Working form | Paint tank capacity | Roller material                          | Туге                                 |
|--------|-----------------|--------------|---------------------|------------------------------------------|--------------------------------------|
| KFT120 | 120mm           | Hand push    | 26L                 | aluminium alloy                          | 12-inch flat tire without inflating. |
| KFT320 | 120mm           | Hand push    | 32L                 | High carbon steel galvanizing treatment. | 12-inch flat tire without inflating. |