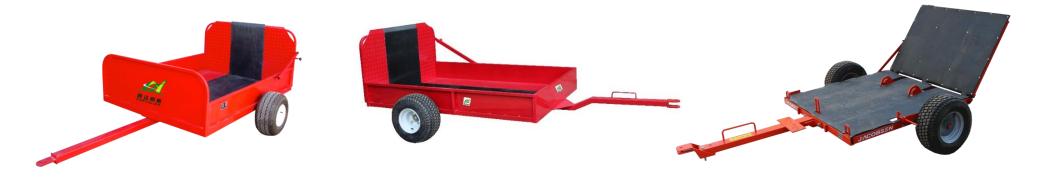

### LAWN TRAILER SERIES.

### Green machine trailer.

KTG-1

KTG-2

KTG-4

| Model | Carriage<br>size. | Maximum<br>load | Tyre                  | Product description.                                                                                                                            |
|-------|-------------------|-----------------|-----------------------|-------------------------------------------------------------------------------------------------------------------------------------------------|
| KTG-1 | 1300x910          | 300kg           | 16x7.50-8 lawn tire   | Spring locking pin secure telescopic                                                                                                            |
| KTG-2 | 1500x1150         | 650kg           | 18 * 8.50-8 lawn tire | boom position。Epoxy zinc rich<br>primer at the bottom and car baking<br>paint on the surface                                                    |
| KTG-4 |                   | 200kg           | 1 8.50-8 lawn tire    | This product is a special trailer for JACOBSEN greeners.                                                                                        |
| KTG-5 |                   | 200kg           | 18 * 8.50-8 lawn tire | This trailer can carry most green<br>lawnmowers. Full floating walking<br>wheel, loading and unloading green<br>lawnmowers are very convenient. |