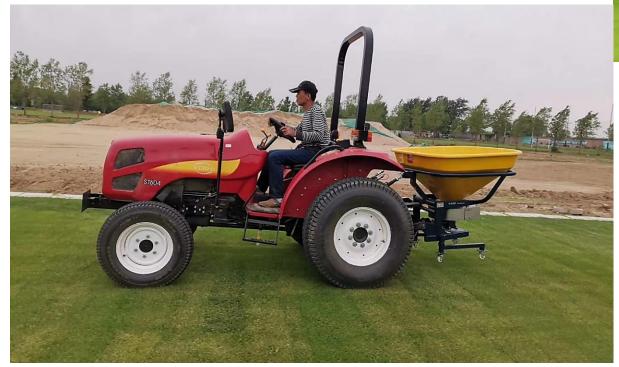

#### SPECIAL FERTFILIZER SPRINKLER FOR LAWN.

KT-2170

KTS-700C/D

#### SPECIAL FERTILIZER SPRINKLER FOR LAWN.

LYNXKENG TURF

KTS-700C/D

KT-2170

KCJS-25

| Model      | Hopper capacity | Hopper material          | Spreading Width | Dispersal mode                | Transmission type .           | Control switch.                    |
|------------|-----------------|--------------------------|-----------------|-------------------------------|-------------------------------|------------------------------------|
| KT-2170    | 54L             | High intensity PE.       | 3m              | Plastic tray.                 | Molded plastic.               | 1500mm                             |
| KCJS-25    | 700L            | corrosion of glass steel | 6m~15m          | Dumpling buckets.             | Swing crankshaft              | Manual.                            |
| KTS-700C/D | 700L            | corrosion of glass steel | 8m~15m          | Stainless steel<br>turntable. | Steel right angle gear<br>box | Manual or electric remote control. |