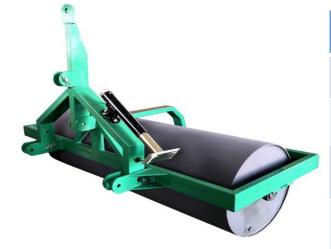

#### LAWN ROLLING EQUIPMENT.

KT-1800ST

KT-1800S

KT-1800

| Model     | Diameter of roller. | Roller form.                       | Work width | Weight of the whole machine. | Weight allocation        |
|-----------|---------------------|------------------------------------|------------|------------------------------|--------------------------|
| KT-1800ST | 600~900mm           | All-in-one.                        | 1800mm     | 260~380Kg                    | Fill with water or sand. |
| KT-1800S  | 600~900mm           | All-in-one.                        | 1800mm     | 220~350Kg                    | Fill with water or sand. |
| KT-1800   | 600~900mm           | Broken open<br>differential roller | 1800mm     | 250~370Kg                    | Fill with water or sand. |
| KT-1800T  | 600~900mm           | Broken open<br>differential roller | 1800mm     | 270~380Kg                    | Fill with water or sand. |