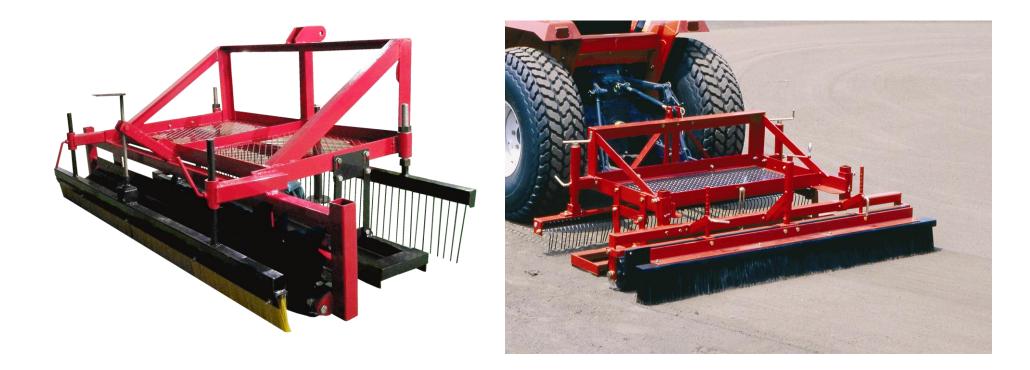

### SALAMANDER LAWN CARE EQUIPMENT.

| Model                | Drive way                                 | Matching power         | Adjust the range. | Work width | Optional accessories.                                         |
|----------------------|-------------------------------------------|------------------------|-------------------|------------|---------------------------------------------------------------|
| Super cat group K10A | Tractor three - point suspension traction | Tractors above<br>20HP | 0~150mm           | 1500mm     | Grass rollers, rake teeth, root cutter sets, lawn<br>brushes. |
| Super cat group K10B | Tractor three - point suspension traction | Tractors above<br>30HP | 0~150mm           | 2000mm     | Grass rollers, rake teeth, root cutter sets, lawn<br>brushes. |

### SALAMANDER 草坪护理机械

牵引式坪床整理机

| Model | mode of traction               | Matching power                   | Adjust the range. | Work width | way.          | notes   | Driveillustrate way                           |
|-------|--------------------------------|----------------------------------|-------------------|------------|---------------|---------|-----------------------------------------------|
| KY17C | Tractor three-point suspension | Tractors with over 30 horsepower | 0~60mm            | 1700mm     | Floating type | tunable | Quick disassembly<br>and brush<br>arrangement |