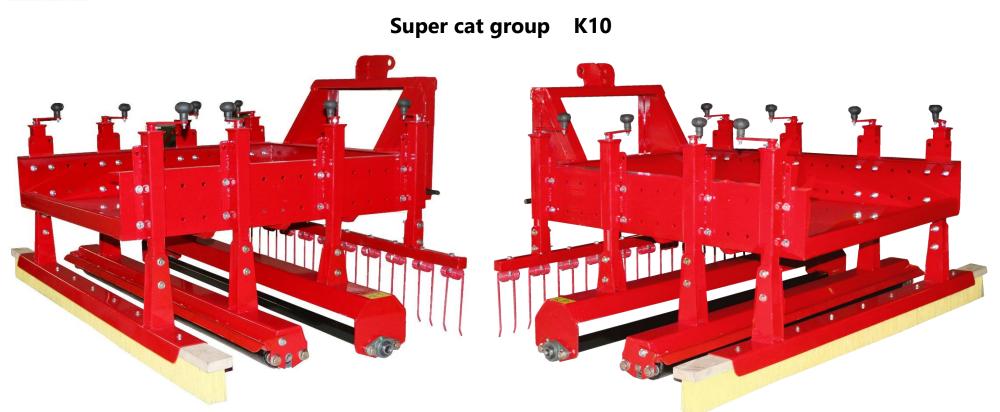

### SALAMANDER LAWN CARE EQUIPMENT.

| Model                | Drive way                                 | Matching power         | Adjust the range. | Work width | Optional accessories.                                         |
|----------------------|-------------------------------------------|------------------------|-------------------|------------|---------------------------------------------------------------|
| Super cat group K10A | Tractor three - point suspension traction | Tractors above<br>20HP | 0~150mm           | 1500mm     | Grass rollers, rake teeth, root cutter sets, lawn<br>brushes. |
| Super cat group K10B | Tractor three - point suspension traction | Tractors above<br>30HP | 0~150mm           | 2000mm     | Grass rollers, rake teeth, root cutter sets, lawn<br>brushes. |