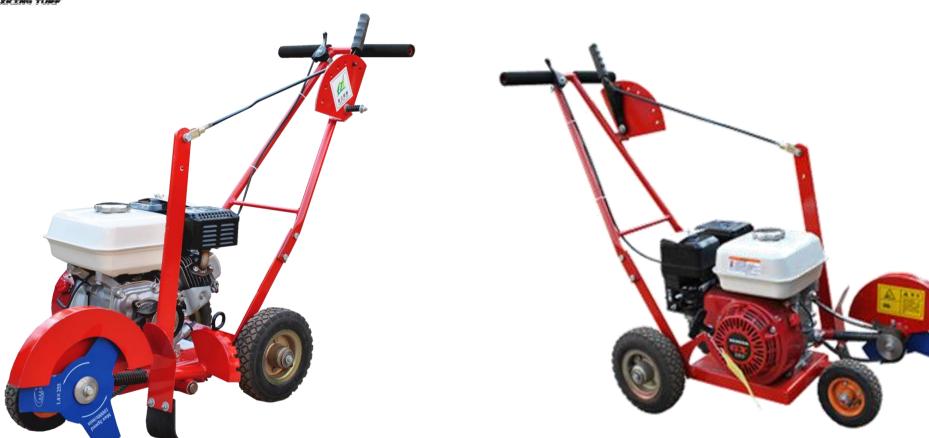

#### Lawn CUTFTING Maci-line.

KQ-36H

| KQ-36 |
|-------|
|-------|

| Model  | Engine      | Clutch form         | Weight | Blade type              | Cutting angle      | Maximum cutting depth |
|--------|-------------|---------------------|--------|-------------------------|--------------------|-----------------------|
| KQ-36  | Loncin 212  | Tension belt clutch | 26KG   | One or three tooth type | 90° left and right | 30mm                  |
| KQ-36H | Honda 5.5HP | Tension belt clutch | 26KG   | One or three tooth type | 90° left and right | 30mm                  |

#### NK-G26LS

| Model    | Engine                     | Fuel tank capacity | Weight | Blade Type         | How to operate | Maximum cutting depth |
|----------|----------------------------|--------------------|--------|--------------------|----------------|-----------------------|
| NK-G26LS | G26LS two-stroke<br>engine | 0.6L               | 6KG    | Ring sawtooth type | Carrying       | 78mm                  |