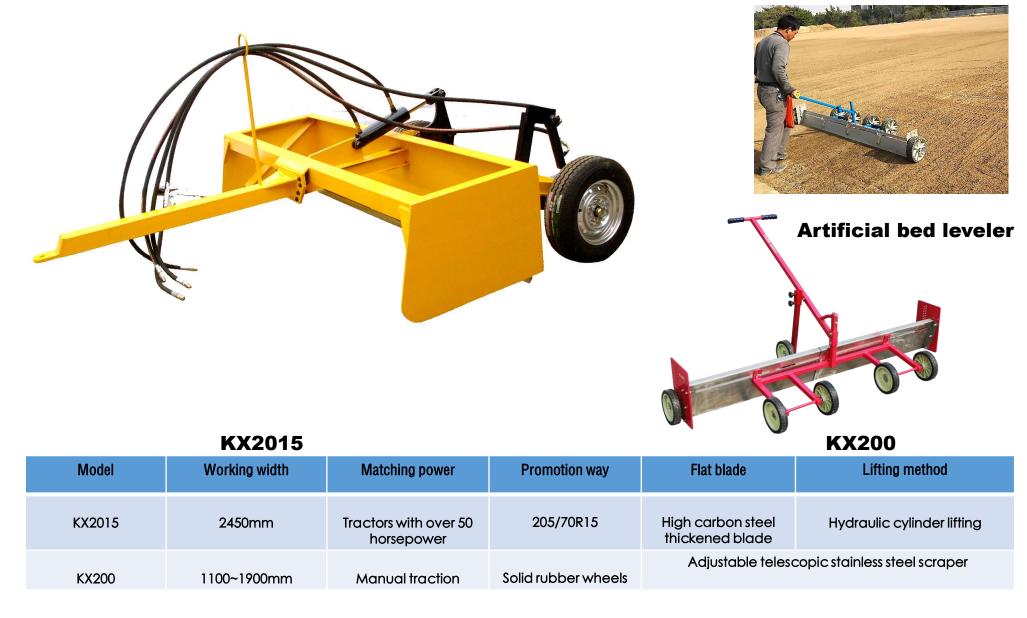

### TRACTION MODELING LEVELING MACI-INE.

**KY16A** 

**KX2015** 

| Model  | Working width | Matching power       | Promotion way                  | Flat blade                            | Walking tire |
|--------|---------------|----------------------|--------------------------------|---------------------------------------|--------------|
| KY16A  | 1600mm        | Tractors above 35 HP | Tractor three-point suspension | High carbon steel<br>thickening blade | /            |
| KY16B  | 2000mm        | Tractors above 40 HP | Tractor three-point suspension | High carbon steel<br>thickening blade | /            |
| KX2015 | 2450mm        | Tractors above 50 HP | Hydraulic cylinder lift        | High carbon steel<br>thickening blade | 205/70R15    |

#### TRACTION MODELING LEVELING MACIHINE.