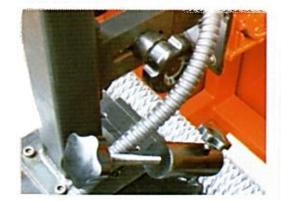

### DIAMOND2000A

| model            | Power<br>Supply | Traveling mechanism                      | electric<br>machinery | motor                   | blade                  | Travel switch                      | noise             | weight |
|------------------|-----------------|------------------------------------------|-----------------------|-------------------------|------------------------|------------------------------------|-------------------|--------|
| DIAMON<br>D2000A | 380V 50HZ       | Belt fast acceleration driving mechanism | 375W                  | IHP AC MOTOR<br>3259PRM | Automatic<br>switching | Solid state non-<br>contact switch | 75-90<br>decibels | 560KG  |

#### autromatric trool grinding machine.

| model        | Power<br>Supply | Traveling<br>mechanism | electric<br>machinery | pressure | accuracy | control | Travel switch                      | weight |
|--------------|-----------------|------------------------|-----------------------|----------|----------|---------|------------------------------------|--------|
| DIAMOND2000B | 380∨ 50HZ       | Belt mechanism         | 500W                  | 170psi   | 0.02mm   | PLC     | Solid state non-<br>contact switch | 360KG  |