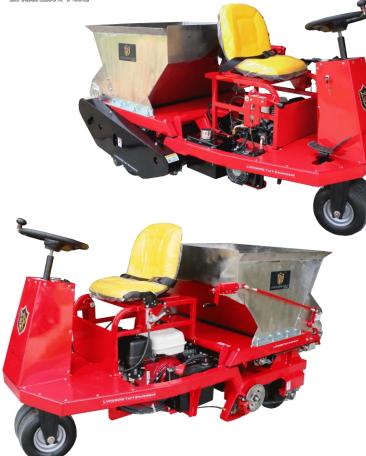

#### SPECIAL FERTFILIZER SPRINKLER FOR LAWN.

KT-2170

KTS-700C/D

#### SPECIAL FERTILIZER SPRINKLER FOR LAWN.

LYNXKENG TURF

KTS-700C/D

KT-2170

KCJS-25

| Model      | Hopper capacity | Hopper material          | Spreading Width | Dispersal mode                | Transmission type .           | Control switch.                    |
|------------|-----------------|--------------------------|-----------------|-------------------------------|-------------------------------|------------------------------------|
| KT-2170    | 54L             | High intensity PE.       | 3m              | Plastic tray.                 | Molded plastic.               | 1500mm                             |
| KCJS-25    | 700L            | corrosion of glass steel | 6m~15m          | Dumpling buckets.             | Swing crankshaft              | Manual.                            |
| KTS-700C/D | 700L            | corrosion of glass steel | 8m~15m          | Stainless steel<br>turntable. | Steel right angle gear<br>box | Manual or electric remote control. |