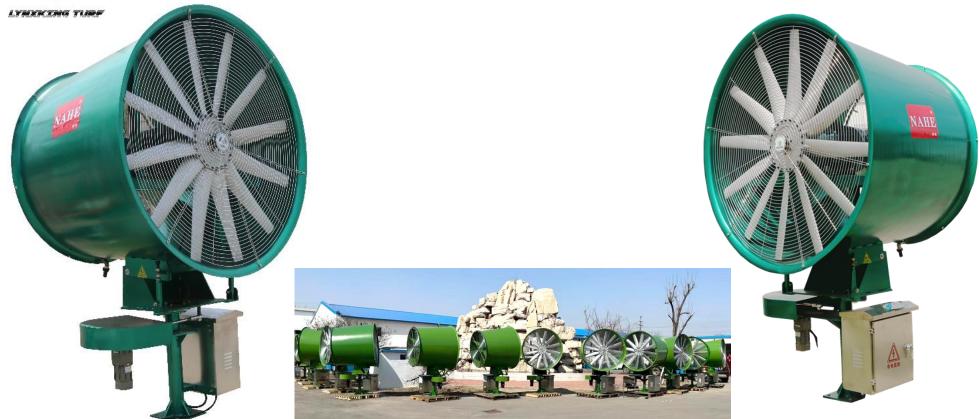

#### TITLE LAWN OF TITLE STRADIUM REMOTELY CONTROLS TITLE VENTILATOR.

| Model      | Fan power                            | The range of angle of angle of angle of the fan. | Effective range. | Horizontal<br>corner.                     | Fan<br>diameter. | Control system        | The way to control.         | Size of the exterior. |  |
|------------|--------------------------------------|--------------------------------------------------|------------------|-------------------------------------------|------------------|-----------------------|-----------------------------|-----------------------|--|
| NSYC800-18 | 18.5KW<br>(Frequency<br>conversion.) | -5-60° (electric<br>control)                     | 42m              | One side<br>140°<br>(electric<br>control) | 850mm            | Vector<br>converters. | Smart<br>remote<br>control. | 2950*1760*1800mm      |  |