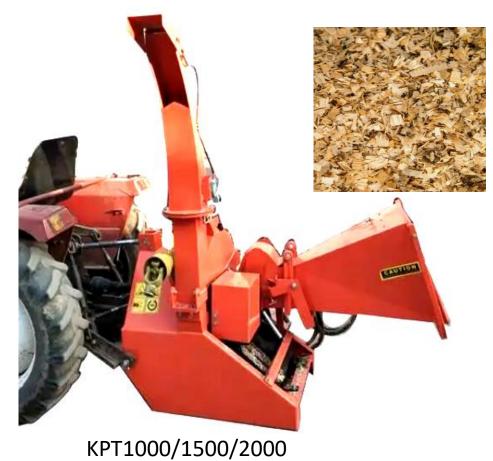

#### TREE BRANCH AND LEAF CRUSHER.

# KPW1000 1500/2000

| Model             | Matching power | Matching power | Crushed wood diameter<br>( CM ) ) | Walking form       | feeding method       |
|-------------------|----------------|----------------|-----------------------------------|--------------------|----------------------|
| KPT1000/1500/2000 | PTO            | 40-50hp        | 10/15/20                          | Tractor suspension | Hydraulic assistance |
| KPW1000/1500/2000 | diesel engine  | 25/60/hp       | 10/15/20                          | traction           | Hydraulic assistance |