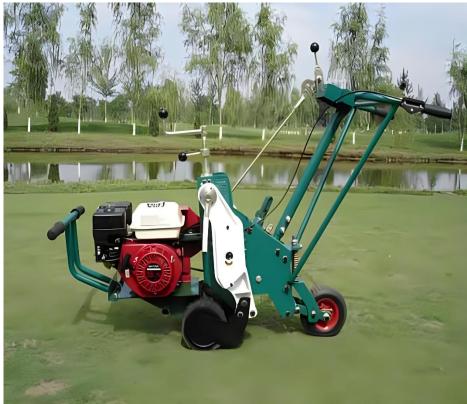

#### SPORTS LAWN COMBING AND ROOT CUTTING EQUIPMENT.

| Model | Matching power                  | Drive way                     | The depth of the comb grass | Working width. | Blade quantity | Weight | Tire     |
|-------|---------------------------------|-------------------------------|-----------------------------|----------------|----------------|--------|----------|
| KFW04 | Tractors above<br>35 horsepower | Tractor PTO<br>provides power | 0~35mm                      | 1720mm         | 21~35 slice    | 240kg  | 13x5.0-6 |

#### SPORTS LAWN COMBING AND ROOT CUTTING EQUIPMENT.

LYNXKENG TURF

| Model    | Matching power                  | Drive way                     | The depth of the comb grass | Working width. | Blade quantity | Weight | Depth adjustment                              |
|----------|---------------------------------|-------------------------------|-----------------------------|----------------|----------------|--------|-----------------------------------------------|
| KFM160-A | Tractors above<br>30 horsepower | Tractor PTO<br>provides power | 0~35mm                      | 1600mm         | 21~35 slice    | 160kg  | Double drum front and<br>rear to adjust depth |