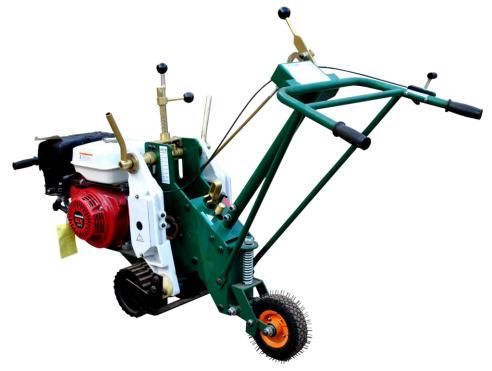

#### SPORTS LAWN COMBING AND ROOT CUTTING EQUIPMENT.

| Model | Matching power                  | Drive way                     | The depth of the comb grass | Working width. | Blade quantity | Weight | Tire     |
|-------|---------------------------------|-------------------------------|-----------------------------|----------------|----------------|--------|----------|
| KFW04 | Tractors above<br>35 horsepower | Tractor PTO<br>provides power | 0~35mm                      | 1720mm         | 21~35 slice    | 240kg  | 13x5.0-6 |

#### SPORTS LAWN COMBING AND ROOT CUTTING EQUIPMENT.

LYNXKENG TURF

| Model    | Matching power                  | Drive way                     | The depth of the comb grass | Working width. | Blade quantity | Weight | Depth adjustment                              |
|----------|---------------------------------|-------------------------------|-----------------------------|----------------|----------------|--------|-----------------------------------------------|
| KFM160-A | Tractors above<br>30 horsepower | Tractor PTO<br>provides power | 0~35mm                      | 1600mm         | 21~35 slice    | 160kg  | Double drum front and<br>rear to adjust depth |