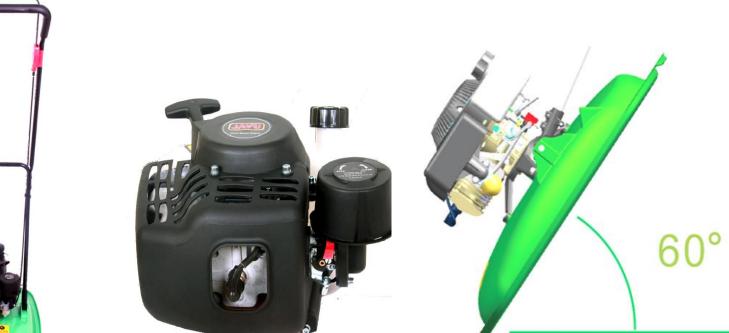

### HOVER MOWER SERIES.

| Model  | Engine                             | Displacement(c<br>c ) | Mix oil ratio | Fuel tank<br>capacity | cutting<br>height(mm ) | Cutting<br>width(mm) | Maximum<br>working angle | Weight (kg) |
|--------|------------------------------------|-----------------------|---------------|-----------------------|------------------------|----------------------|--------------------------|-------------|
| UFO-15 | JAYU JN60<br>two-stroke engine     | 63.3                  | 25:1          | 1.5L                  | 15-50                  | 380                  | 45°                      | 13          |
| UFO-17 | AYU JN8O<br>two-stroke engine      | 78.5                  | 25:1          | 1.2L                  | 20-56                  | 430                  | 45°                      | 15.5        |
| QF150  | DOCAR DVO150<br>Four stroke engine | 150                   | 25:1          | 0.9L                  | 15-50                  | 483                  | 45°                      | 18.2        |
| QF480  | JAYU JN120<br>two-stroke engine    | 121.5                 | 25:1          | 1.6L                  | 15-50                  | 483                  | 60°                      | 18.7        |