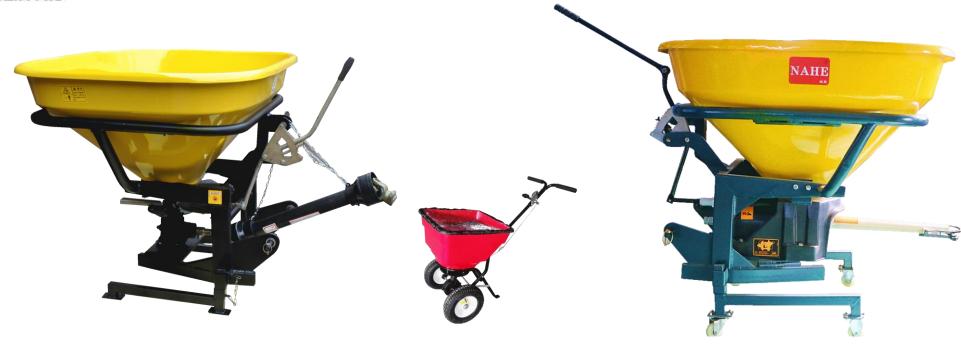

#### SPECIAL FERTFILIZER SPRINKLER FOR LAWN.

KT-2170

KTS-700C/D

#### SPECIAL FERTILIZER SPRINKLER FOR LAWN.

LYNXKENG TURF

KTS-700C/D

KT-2170

KCJS-25

| Model      | Hopper capacity | Hopper material          | Spreading Width | Dispersal mode                | Transmission type .           | Control switch.                    |
|------------|-----------------|--------------------------|-----------------|-------------------------------|-------------------------------|------------------------------------|
| KT-2170    | 54L             | High intensity PE.       | 3m              | Plastic tray.                 | Molded plastic.               | 1500mm                             |
| KCJS-25    | 700L            | corrosion of glass steel | 6m~15m          | Dumpling buckets.             | Swing crankshaft              | Manual.                            |
| KTS-700C/D | 700L            | corrosion of glass steel | 8m~15m          | Stainless steel<br>turntable. | Steel right angle gear<br>box | Manual or electric remote control. |