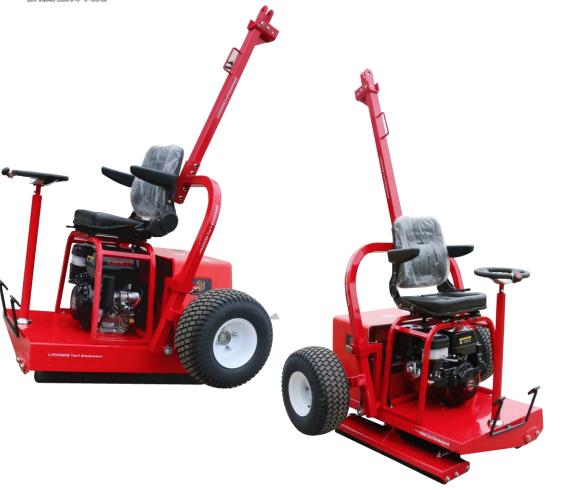

#### LAWN ROLLING EQUIPMENT.

KT-1800ST

KT-1800S

KT-1800

| Model     | Diameter of roller. | Roller form.                       | Work width | Weight of the whole machine. | Weight allocation        |
|-----------|---------------------|------------------------------------|------------|------------------------------|--------------------------|
| KT-1800ST | 600~900mm           | All-in-one.                        | 1800mm     | 260~380Kg                    | Fill with water or sand. |
| KT-1800S  | 600~900mm           | All-in-one.                        | 1800mm     | 220~350Kg                    | Fill with water or sand. |
| KT-1800   | 600~900mm           | Broken open<br>differential roller | 1800mm     | 250~370Kg                    | Fill with water or sand. |
| KT-1800T  | 600~900mm           | Broken open<br>differential roller | 1800mm     | 270~380Kg                    | Fill with water or sand. |

#### SALAMANDER 草坪护理机械

草坪滚压设备

KT1800H4S-2L

KT1800H4S-1L

| Model        | Diameter of roller. | Roller form.                       | Work width | Weight of the whole machine. | Tire model | notes             |
|--------------|---------------------|------------------------------------|------------|------------------------------|------------|-------------------|
| KT1800H4S-1L | 600~900mm           | All-in-one.                        | 1800mm     | 480~1000Kg                   | 18*8.5-8   | Add water or sand |
| KT1800H4S-2L | 600~900mm           | Broken open<br>differential roller | 1800mm     | 550~1100Kg                   | 18*8.5-8   | Add water or sand |