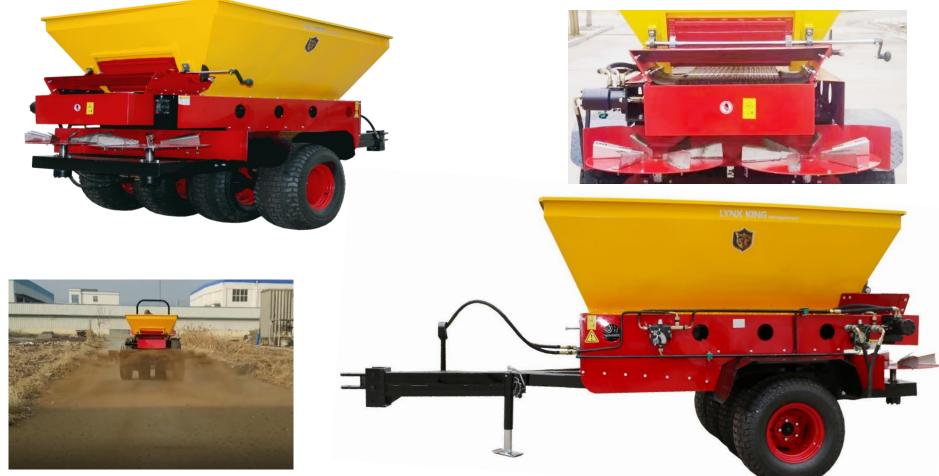

#### SPECIAL FERTILIZER SPRINKLER FOR LAWN.

LYNXKENG TURF

KTS-700C/D

KT-2170

KCJS-25

| Model      | Hopper capacity | Hopper material          | Spreading Width | Dispersal mode                | Transmission type .           | Control switch.                    |
|------------|-----------------|--------------------------|-----------------|-------------------------------|-------------------------------|------------------------------------|
| KT-2170    | 54L             | High intensity PE.       | 3m              | Plastic tray.                 | Molded plastic.               | 1500mm                             |
| KCJS-25    | 700L            | corrosion of glass steel | 6m~15m          | Dumpling buckets.             | Swing crankshaft              | Manual.                            |
| KTS-700C/D | 700L            | corrosion of glass steel | 8m~15m          | Stainless steel<br>turntable. | Steel right angle gear<br>box | Manual or electric remote control. |

#### SPECIAL FERTILIZER SPRINKLER FOR LAWN.

| Model     | Hopper capacity | Hopper material       | Spreading Width | Dispersal mode                    | Transmission type .                  | Control switch.                    |
|-----------|-----------------|-----------------------|-----------------|-----------------------------------|--------------------------------------|------------------------------------|
| K2FS-600  | 600L            | High strength plastic | 8m~15m          | Two stainless steel<br>turntables | Precision joint reduction<br>gearbox | Manual or electric remote control. |
| K2FS-1200 | 1200L           | High strength plastic | 8m~15m          | Two stainless steel<br>turntables | Precision joint reduction<br>gearbox | Manual or electric remote control. |