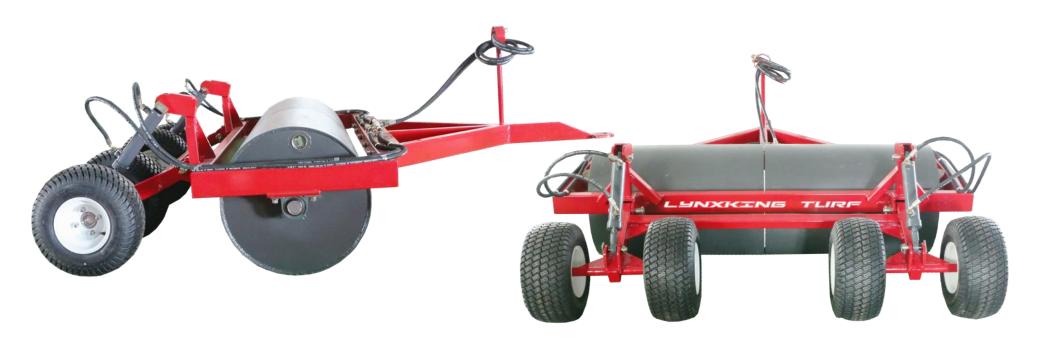

#### SALAMANDER 草坪护理机械

草坪滚压设备

KT1800H4S-2L

KT1800H4S-1L

| Model        | Diameter of roller. | Roller form.                       | Work width | Weight of the whole machine. | Tire model | notes             |
|--------------|---------------------|------------------------------------|------------|------------------------------|------------|-------------------|
| KT1800H4S-1L | 600~900mm           | All-in-one.                        | 1800mm     | 480~1000Kg                   | 18*8.5-8   | Add water or sand |
| KT1800H4S-2L | 600~900mm           | Broken open<br>differential roller | 1800mm     | 550~1100Kg                   | 18*8.5-8   | Add water or sand |