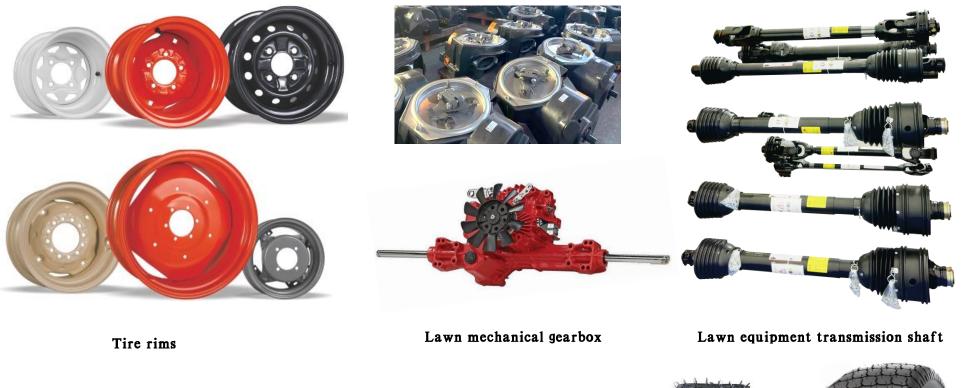

### Lawn Maci-linery spare parts.

Golf cart tires

**Bare tires** 

Rake sand machine tire

Lawn mower tires

Lawn mower tires

Tractor lawn tires