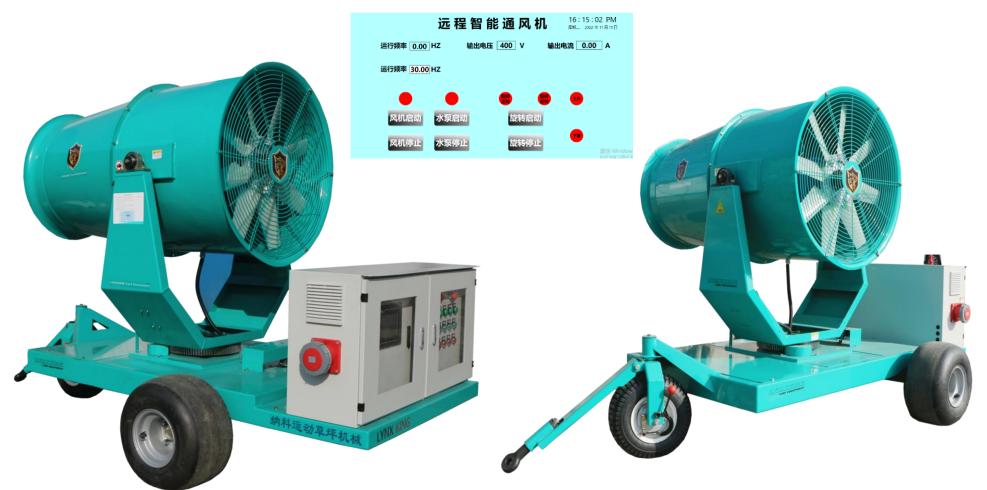

#### TITLE LAWN OF TITLE STRADIUM REMOTELY CONTROLS TITLE VENTILATOR.

| Model      | Fan power                            | The range of angle of angle of angle of the fan. | Effective range. | Horizontal<br>corner.                     | Fan<br>diameter. | Control system        | The way to control.         | Size of the exterior. |  |
|------------|--------------------------------------|--------------------------------------------------|------------------|-------------------------------------------|------------------|-----------------------|-----------------------------|-----------------------|--|
| NSYC800-18 | 18.5KW<br>(Frequency<br>conversion.) | -5-60° (electric<br>control)                     | 42m              | One side<br>140°<br>(electric<br>control) | 850mm            | Vector<br>converters. | Smart<br>remote<br>control. | 2950*1760*1800mm      |  |