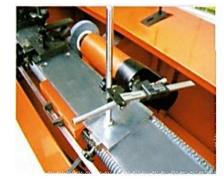

#### **AUTROMATRIC TROOL GRINDING MACIHINE.**

### DIAMOND2000A

| model            | Power<br>Supply | Traveling mechanism                      | electric<br>machinery | motor                   | blade                  | Travel switch                      | noise             | weight |
|------------------|-----------------|------------------------------------------|-----------------------|-------------------------|------------------------|------------------------------------|-------------------|--------|
| DIAMON<br>D2000A | 380V 50HZ       | Belt fast acceleration driving mechanism | 375W                  | IHP AC MOTOR<br>3259PRM | Automatic<br>switching | Solid state non-<br>contact switch | 75-90<br>decibels | 560KG  |

#### autromatric trool grinding machine.

| model        | Power<br>Supply | Traveling<br>mechanism | electric<br>machinery | pressure | accuracy | control | Travel switch                      | weight |
|--------------|-----------------|------------------------|-----------------------|----------|----------|---------|------------------------------------|--------|
| DIAMOND2000B | 380∨ 50HZ       | Belt mechanism         | 500W                  | 170psi   | 0.02mm   | PLC     | Solid state non-<br>contact switch | 360KG  |