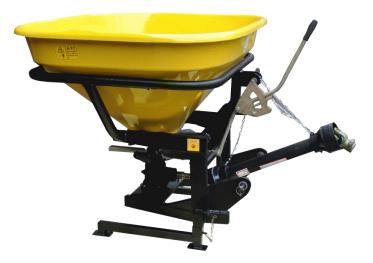

#### SPECIAL FERTFILIZER SPRINKLER FOR LAWN.

KT-2170

KTS-700C/D

#### SPECIAL FERTILIZER SPRINKLER FOR LAWN.

LYNXKENG TURF

KTS-700C/D

KT-2170

KCJS-25

| Model      | Hopper capacity | Hopper material          | Spreading Width | Dispersal mode                | Transmission type .           | Control switch.                    |
|------------|-----------------|--------------------------|-----------------|-------------------------------|-------------------------------|------------------------------------|
| KT-2170    | 54L             | High intensity PE.       | 3m              | Plastic tray.                 | Molded plastic.               | 1500mm                             |
| KCJS-25    | 700L            | corrosion of glass steel | 6m~15m          | Dumpling buckets.             | Swing crankshaft              | Manual.                            |
| KTS-700C/D | 700L            | corrosion of glass steel | 8m~15m          | Stainless steel<br>turntable. | Steel right angle gear<br>box | Manual or electric remote control. |