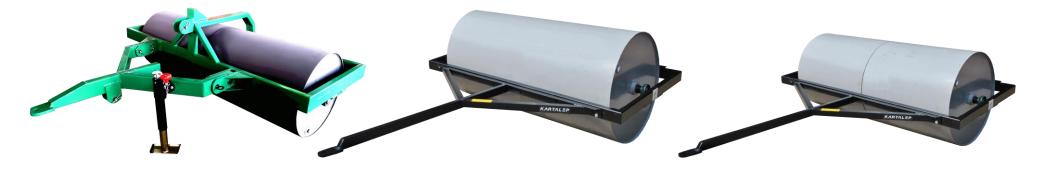

#### LAWN ROLLING EQUIPMENT.

KT-1800ST

KT-1800S

KT-1800

| Model     | Diameter of roller. | Roller form.                       | Work width | Weight of the whole machine. | Weight allocation        |
|-----------|---------------------|------------------------------------|------------|------------------------------|--------------------------|
| KT-1800ST | 600~900mm           | All-in-one.                        | 1800mm     | 260~380Kg                    | Fill with water or sand. |
| KT-1800S  | 600~900mm           | All-in-one.                        | 1800mm     | 220~350Kg                    | Fill with water or sand. |
| KT-1800   | 600~900mm           | Broken open<br>differential roller | 1800mm     | 250~370Kg                    | Fill with water or sand. |
| KT-1800T  | 600~900mm           | Broken open<br>differential roller | 1800mm     | 270~380Kg                    | Fill with water or sand. |