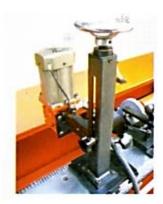

### DIAMOND2000A

| model            | Power<br>Supply | Traveling mechanism                      | electric<br>machinery | motor                   | blade                  | Travel switch                      | noise             | weight |
|------------------|-----------------|------------------------------------------|-----------------------|-------------------------|------------------------|------------------------------------|-------------------|--------|
| DIAMON<br>D2000A | 380V 50HZ       | Belt fast acceleration driving mechanism | 375W                  | IHP AC MOTOR<br>3259PRM | Automatic<br>switching | Solid state non-<br>contact switch | 75-90<br>decibels | 560KG  |

#### autromatric trool grinding machine.

| model        | Power<br>Supply | Traveling<br>mechanism | electric<br>machinery | pressure | accuracy | control | Travel switch                      | weight |
|--------------|-----------------|------------------------|-----------------------|----------|----------|---------|------------------------------------|--------|
| DIAMOND2000B | 380∨ 50HZ       | Belt mechanism         | 500W                  | 170psi   | 0.02mm   | PLC     | Solid state non-<br>contact switch | 360KG  |