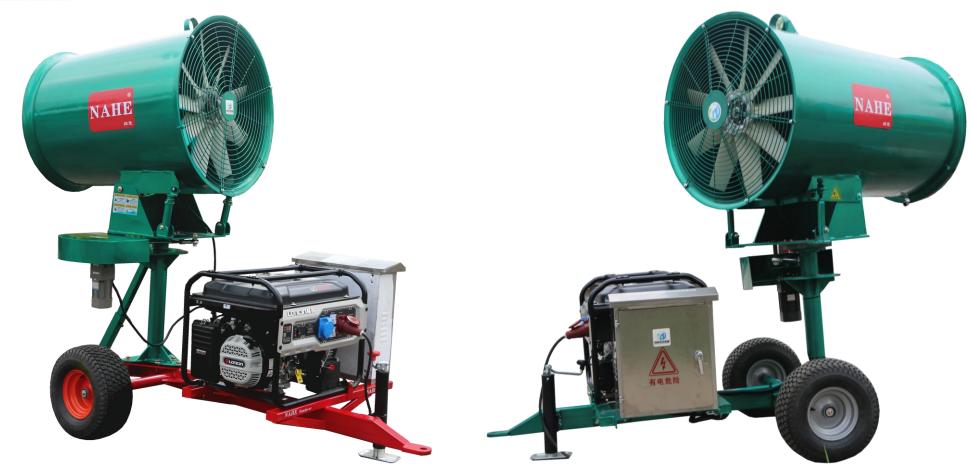

| Model    | Fan motor              | Ram diameter | Rated air volume | Swing angle | Control system     | Effective ventilation area |
|----------|------------------------|--------------|------------------|-------------|--------------------|----------------------------|
| KGF-90F  | YDS2100B3-4P-<br>4.0KW | 900 mm       | 73000~ 78000m³/h | 0~175°      | Vector converters. | 2900 m² +                  |
| KGF-150F | YDS2100B3-6P-<br>7.5KW | 1500 mm      | 76000~ 82000m³/h | 0~175°      | Vector converters. | 3500 m² +                  |

LYNXKENG TURF

| Model           | Generator                 | Fan motor                  | Ram<br>diameter | Rated air<br>volume     | Effective ventilation area | Control<br>system     | Swing angle | optional devices                          |
|-----------------|---------------------------|----------------------------|-----------------|-------------------------|----------------------------|-----------------------|-------------|-------------------------------------------|
| KGF380L-<br>90T | LONCIN<br>LC10000<br>10KW | YDS2100B<br>3-4P-<br>4.0KW | 900 mm          | 73000~<br>78000m³/<br>h | 2900m²+                    | Vector<br>converters. | 0~175 °     | Stainless steel<br>atomized water<br>ring |