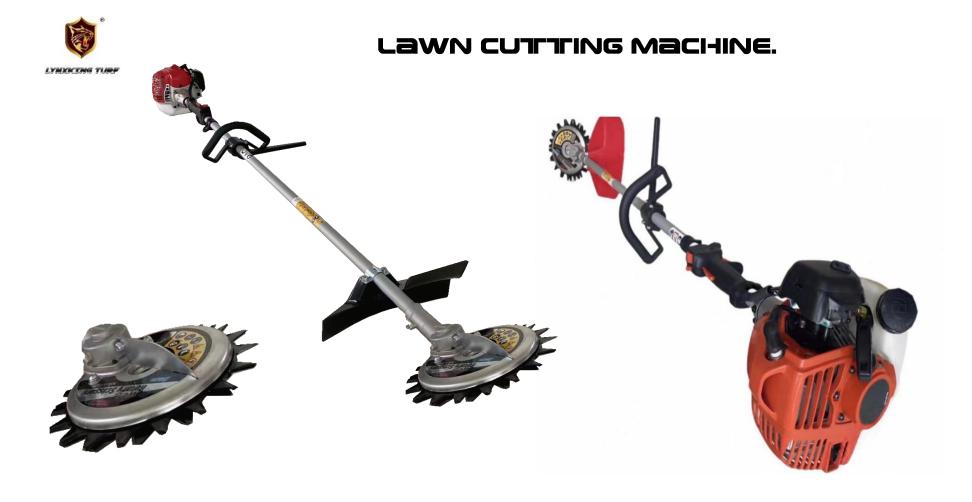

#### Lawn CUTFTING Maci-line.

KQ-36H

| KQ-36 |
|-------|
|-------|

| Model  | Engine      | Clutch form         | Weight | Blade type              | Cutting angle      | Maximum cutting depth |
|--------|-------------|---------------------|--------|-------------------------|--------------------|-----------------------|
| KQ-36  | Loncin 212  | Tension belt clutch | 26KG   | One or three tooth type | 90° left and right | 30mm                  |
| KQ-36H | Honda 5.5HP | Tension belt clutch | 26KG   | One or three tooth type | 90° left and right | 30mm                  |

#### NK-G26LS

| Model    | Engine                     | Fuel tank capacity | Weight | Blade Type         | How to operate | Maximum cutting depth |
|----------|----------------------------|--------------------|--------|--------------------|----------------|-----------------------|
| NK-G26LS | G26LS two-stroke<br>engine | 0.6L               | 6KG    | Ring sawtooth type | Carrying       | 78mm                  |