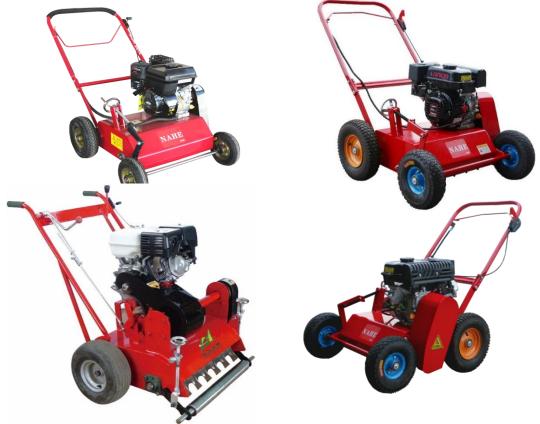

#### SPORTS LAWN COMBING AND ROOT CUTTING EQUIPMENT.

| Model | Matching power                  | Drive way                     | The depth of the comb grass | Working width. | Blade quantity | Weight | Tire     |
|-------|---------------------------------|-------------------------------|-----------------------------|----------------|----------------|--------|----------|
| KFW04 | Tractors above<br>35 horsepower | Tractor PTO<br>provides power | 0~35mm                      | 1720mm         | 21~35 slice    | 240kg  | 13x5.0-6 |

#### SPORTS LAWN COMBING AND ROOT CUTTING EQUIPMENT.

LYNXKENG TURF

| Model    | Matching power                  | Drive way                     | The depth of the comb grass | Working width. | Blade quantity | Weight | Depth adjustment                              |
|----------|---------------------------------|-------------------------------|-----------------------------|----------------|----------------|--------|-----------------------------------------------|
| KFM160-A | Tractors above<br>30 horsepower | Tractor PTO<br>provides power | 0~35mm                      | 1600mm         | 21~35 slice    | 160kg  | Double drum front and<br>rear to adjust depth |