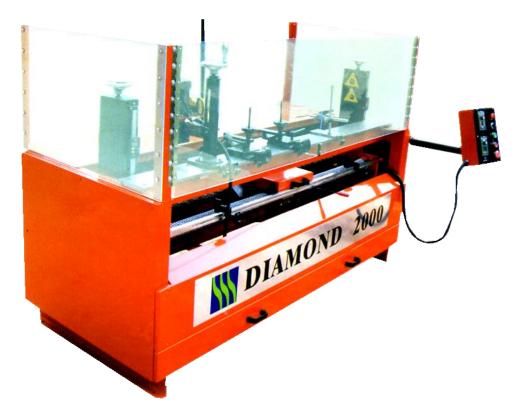

#### **AUTROMATRIC TROOL GRINDING MACIHINE.**

### DIAMOND2000A

| model            | Power<br>Supply | Traveling mechanism                      | electric<br>machinery | motor                   | blade                  | Travel switch                      | noise             | weight |
|------------------|-----------------|------------------------------------------|-----------------------|-------------------------|------------------------|------------------------------------|-------------------|--------|
| DIAMON<br>D2000A | 380V 50HZ       | Belt fast acceleration driving mechanism | 375W                  | IHP AC MOTOR<br>3259PRM | Automatic<br>switching | Solid state non-<br>contact switch | 75-90<br>decibels | 560KG  |

#### autromatric trool grinding machine.

| model        | Power<br>Supply | Traveling<br>mechanism | electric<br>machinery | pressure | accuracy | control | Travel switch                      | weight |
|--------------|-----------------|------------------------|-----------------------|----------|----------|---------|------------------------------------|--------|
| DIAMOND2000B | 380∨ 50HZ       | Belt mechanism         | 500W                  | 170psi   | 0.02mm   | PLC     | Solid state non-<br>contact switch | 360KG  |