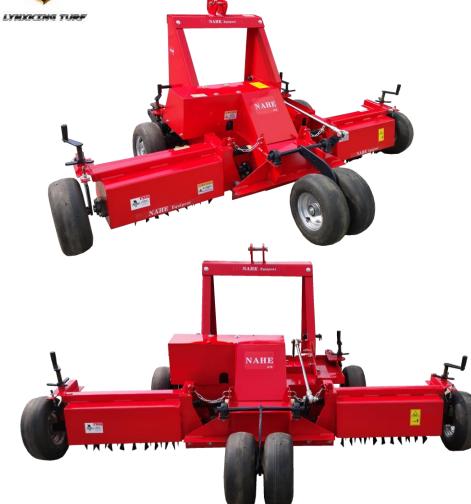

#### SPORTS LAWN COMBING AND ROOT CUTTING EQUIPMENT.

| Model | Matching power                  | Drive way                     | The depth of the comb grass | Working width. | Blade quantity | Weight | Tire     |
|-------|---------------------------------|-------------------------------|-----------------------------|----------------|----------------|--------|----------|
| KFW04 | Tractors above<br>35 horsepower | Tractor PTO<br>provides power | 0~35mm                      | 1720mm         | 21~35 slice    | 240kg  | 13x5.0-6 |

#### SPORTS LAWN COMBING AND ROOT CUTTING EQUIPMENT.

LYNXKENG TURF

| Model    | Matching power                  | Drive way                     | The depth of the comb grass | Working width. | Blade quantity | Weight | Depth adjustment                              |
|----------|---------------------------------|-------------------------------|-----------------------------|----------------|----------------|--------|-----------------------------------------------|
| KFM160-A | Tractors above<br>30 horsepower | Tractor PTO<br>provides power | 0~35mm                      | 1600mm         | 21~35 slice    | 160kg  | Double drum front and<br>rear to adjust depth |