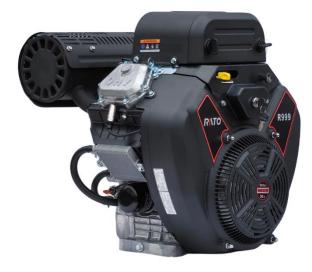

### Various Engines.

EX13 4.5HP EX17 6.0HP EY28 7.5HP LC212 7.5HP

LC 2V80 27HP

LC 2V90 35HP

**R999 36HP** 