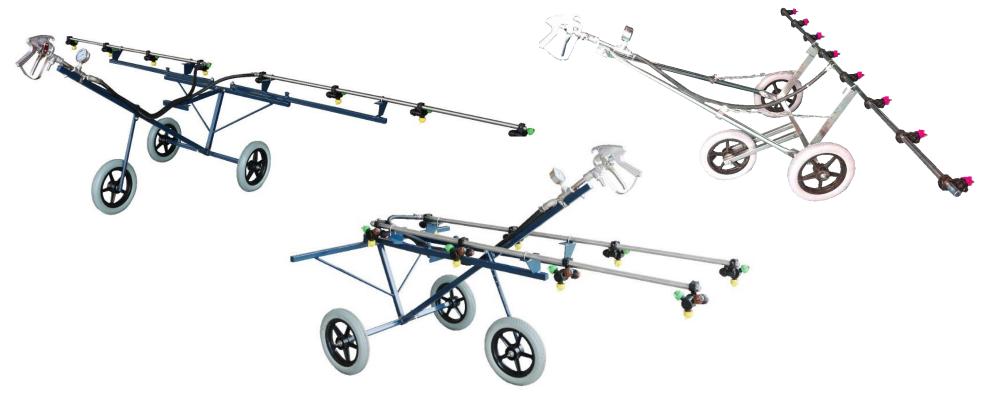

#### Lawn Spray Equipment.

| Model             | Engine          | tank material.            | Capacity. | Control system         | pump type                      | Work width | Spray gun                | Tyre       | Optional.       |
|-------------------|-----------------|---------------------------|-----------|------------------------|--------------------------------|------------|--------------------------|------------|-----------------|
| KP-500            | Loncin<br>LC212 | High strength<br>plastic. | 500L      | Mechanical<br>control. | UDOR ZETA70                    | 4900mm     | Garden spray<br>gun.     | 18x8.50-8  |                 |
| KP-500-A          | PTO.            | High strength plastic.    | 500L      | Mechanical<br>control. | YH-60 ceramic<br>plunger pump. | 4900mm     | Garden spray<br>gun.     | 18x8.50-8  |                 |
| KS-500            | Loncin<br>LC212 | Stainless steel.          | 500L      | Mechanical<br>control. | YH-60 ceramic<br>plunger pump. | 4900mm     | Garden spray<br>gun.     | 18x8.50-8  |                 |
| KS-500-P          | PTO.            | Stainless steel.          | 500L      | Mechanical<br>control. | YH-60 ceramic<br>plunger pump. | 4900mm     | Garden spray<br>gun.     | 18x8.50-8  |                 |
| KD\$225           | Honda<br>GX270  | Glass fiber glass.        | 800L      | Mechanical<br>control. | MB3130                         | 5600mm     | TeeJet<br>AAB43LC-1/2-AL | 24x12-12   |                 |
| KDS225D           | Honda<br>GX270  | Glass fiber glass.        | 800L      | Electronic<br>control. | UDOR ZETA70                    | 5600mm     | TeeJet<br>AAB43LC-1/2-AL | 24x12-12   | foam<br>scriber |
| KS-1000           | Honda<br>GX270  | Stainless steel.          | 1000L     | Mechanical<br>control. | MB3130                         | 5600mm     | TeeJet<br>AAB43LC-1/2-AL | 24x12-12   |                 |
| KS-1000D          | Honda<br>GX270  | Stainless steel.          | 1000L     | Electronic<br>control. | UDOR ZETA70                    | 5600mm     | TeeJet<br>AAB43LC-1/2-AL | 24x12-12   | foam<br>scriber |
| KS-1 <i>5</i> 00D | Honda<br>GX270  | Stainless steel.          | 1500L     | Electronic<br>control. | MB3130                         | 5600mm     | TeeJet<br>AAB43LC-1/2-AL | 31x15.5-15 | foam<br>scriber |
| KS-1500DC         | Honda<br>GX270  | Stainless steel.          | 1500L     | Electronic<br>control. | UDOR ZETA140                   | 5600mm     | TeeJet<br>AAB43LC-1/2-AL | 31x15.5-15 | foam<br>scriber |

#### LAWN SPRAY EQUIPMENT.

kDS500-4WD

KD\$500-2WD

KNS500-4WD

### LAWN SPRAY EQUIPMENT.

| Model          | Engine              | Gear shift. | Walking<br>speed. | Control<br>system      | pump type       | Work<br>width | Spray gun                |       | Tyre     | Drivin<br>g | Capacity. |
|----------------|---------------------|-------------|-------------------|------------------------|-----------------|---------------|--------------------------|-------|----------|-------------|-----------|
|                |                     |             | 0.00              |                        |                 | (000          |                          | Front | 20x10-10 |             |           |
| KDS500-<br>4WD | Perkins<br>403EA-11 | 3+N+R       | 0~13km/H          | Electronic control.    | UDOR<br>ZETA120 | 4900mm        | TeeJet<br>AAB43LC-1/2-AL | Rear  | 24x12-12 | 4WD         | 500L      |
|                |                     |             |                   |                        |                 |               |                          | Front | 20x10-10 |             |           |
| KDS500-<br>2WD | Perkins<br>403EA-11 | 3+N+R       | 0~15km/H          | Electronic control.    | UDOR<br>ZETA70  | 4900mm        | TeeJet<br>AAB43LC-1/2-AL | Rear  | 24x12-12 | 2WD         | 500L      |
|                |                     |             |                   |                        |                 |               |                          | Front | 20x10-10 |             |           |
| KNS500-<br>4WD | Loncin<br>2V80      | 3+N+R       | 0~13km/H          | Electronic control.    | MB3130          | 4900mm        | TeeJet<br>AAB43LC-1/2-AL | Rear  | 24x12-12 | 4WD         | 500L      |
|                |                     |             |                   |                        |                 |               |                          | Front | 20x10-10 |             |           |
| KNS500-<br>2WD | Loncin<br>2V80      | 3+N+R       | 0~15km/H          | Electronic control.    | UDOR<br>ZETA70  | 4900mm        | TeeJet<br>AAB43LC-1/2-AL | Rear  | 24x12-12 | 2WD         | 500L      |
|                | Loudin              |             | 0.15 km (1)       | Ele stus nis           | MD2120          | F ( 00 mm     |                          | Front | 20x10-10 |             | 1000      |
| KT5800-<br>2WD | Loncin<br>2V80      | 3+N+R       | 0~15km/H          | Electronic<br>control. | MB3130          | 5600mm        | TeeJet<br>AAB43LC-1/2-AL | Rear  | 24x12-12 | 2WD         | 1000L     |