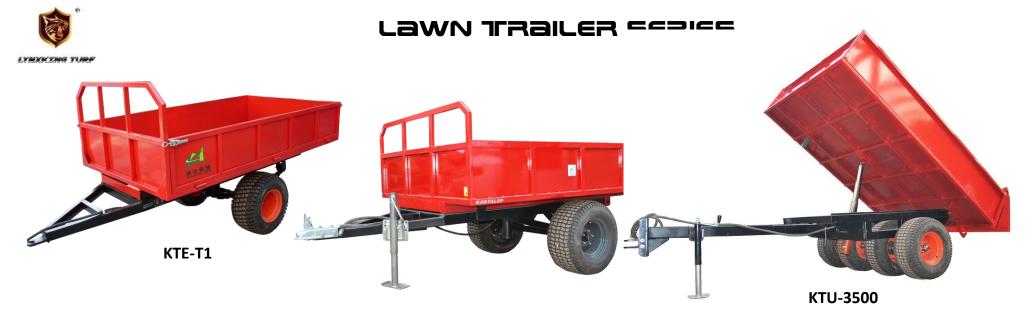

KTF-TX

| KIE-IX |                   |                                 |                 |                            |                               |                                                                                                                                 |  |  |  |  |  |
|--------|-------------------|---------------------------------|-----------------|----------------------------|-------------------------------|---------------------------------------------------------------------------------------------------------------------------------|--|--|--|--|--|
|        | Model             | carriage size.                  | maximum<br>load | Tyre                       | Uplift mode                   | Product description.                                                                                                            |  |  |  |  |  |
| KTX100 | KTX100            | 1400x1000                       | 200kg           | 18 * 8.50-8                | Nothing.                      | The case is made of<br>aluminum foil, pull-pull<br>movable tailboard, the whole<br>machine is lightweight, only<br>weight 58kg. |  |  |  |  |  |
|        | KTE-T1 /T2        | 1500x1150                       | 2T / 3T         | 24x12.00-12<br>/31x15.5-15 | Hydraulic self-<br>unloading. | Treatment process: bottom<br>epoxy zinc-rich primer,<br>surface car baking paint.                                               |  |  |  |  |  |
|        | KTE-TX            | 2050x1280x400<br>(customizable) | 2T              | 24x12.00-12                | Hydraulic self-<br>unloading. | Treatment process: bottom<br>epoxy zinc-rich primer,<br>surface car baking paint.                                               |  |  |  |  |  |
|        | KTE-T7 / T8       | 2200x1400x800(<br>customizable) | 2T / 4T         | 24x12.00-12<br>/31x15.5-15 | Hydraulic self-<br>unloading. | It can be quickly detached<br>from the double-deck<br>compartment.                                                              |  |  |  |  |  |
| КТЕ-Т8 | KTU-3500<br>/4000 | 2700x1500x400<br>(customizable) | 3T / 4T         | 24x12.00-12<br>/31x15.5-15 | Hydraulic self-<br>unloading. | The floating wheels are divided into groups.                                                                                    |  |  |  |  |  |