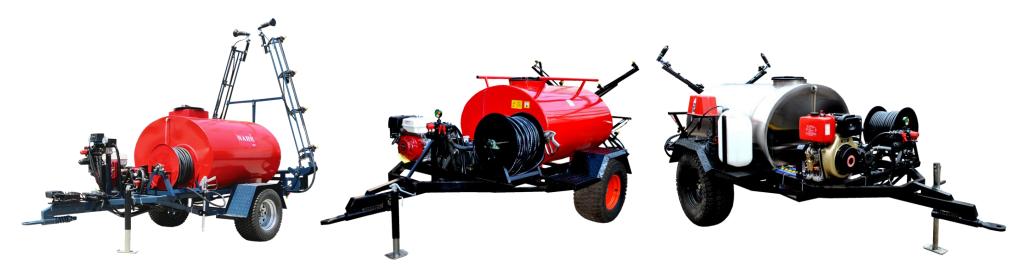

#### LAWN SPRAY EQUIPMENT.

kDS500-4WD

KD\$500-2WD

KNS500-4WD

### LAWN SPRAY EQUIPMENT.

| Model          | Engine              | Gear shift. | Walking<br>speed. | Control<br>system      | pump type       | Work<br>width | Spray gun                |       | Tyre     | Drivin<br>g | Capacity. |
|----------------|---------------------|-------------|-------------------|------------------------|-----------------|---------------|--------------------------|-------|----------|-------------|-----------|
|                |                     |             | 0.00              |                        |                 | (000          |                          | Front | 20x10-10 |             |           |
| KDS500-<br>4WD | Perkins<br>403EA-11 | 3+N+R       | 0~13km/H          | Electronic control.    | UDOR<br>ZETA120 | 4900mm        | TeeJet<br>AAB43LC-1/2-AL | Rear  | 24x12-12 | 4WD         | 500L      |
|                |                     |             |                   |                        |                 |               |                          | Front | 20x10-10 |             |           |
| KDS500-<br>2WD | Perkins<br>403EA-11 | 3+N+R       | 0~15km/H          | Electronic control.    | UDOR<br>ZETA70  | 4900mm        | TeeJet<br>AAB43LC-1/2-AL | Rear  | 24x12-12 | 2WD         | 500L      |
|                |                     |             |                   |                        |                 |               |                          | Front | 20x10-10 |             |           |
| KNS500-<br>4WD | Loncin<br>2V80      | 3+N+R       | 0~13km/H          | Electronic control.    | MB3130          | 4900mm        | TeeJet<br>AAB43LC-1/2-AL | Rear  | 24x12-12 | 4WD         | 500L      |
|                |                     |             |                   |                        |                 |               |                          | Front | 20x10-10 |             |           |
| KNS500-<br>2WD | Loncin<br>2V80      | 3+N+R       | 0~15km/H          | Electronic control.    | UDOR<br>ZETA70  | 4900mm        | TeeJet<br>AAB43LC-1/2-AL | Rear  | 24x12-12 | 2WD         | 500L      |
|                | Loudin              |             | 0.15 km (1)       | Ele stus nis           | MD2120          | F ( 00 mm     |                          | Front | 20x10-10 |             | 1000      |
| KT5800-<br>2WD | Loncin<br>2V80      | 3+N+R       | 0~15km/H          | Electronic<br>control. | MB3130          | 5600mm        | TeeJet<br>AAB43LC-1/2-AL | Rear  | 24x12-12 | 2WD         | 1000L     |