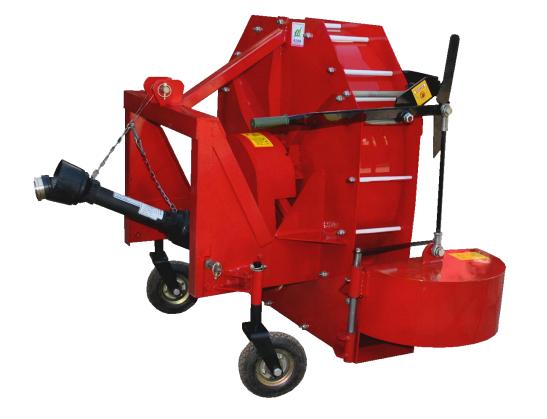

#### SPORTS LAWN COMBING AND ROOT CUTTING EQUIPMENT.

| Model | Matching power                  | Drive way                     | The depth of the comb grass | Working width. | Blade quantity | Weight | Tire     |
|-------|---------------------------------|-------------------------------|-----------------------------|----------------|----------------|--------|----------|
| KFW04 | Tractors above<br>35 horsepower | Tractor PTO<br>provides power | 0~35mm                      | 1720mm         | 21~35 slice    | 240kg  | 13x5.0-6 |

#### SPORTS LAWN COMBING AND ROOT CUTTING EQUIPMENT.

LYNXKENG TURF

| Model    | Matching power                  | Drive way                     | The depth of the comb grass | Working width. | Blade quantity | Weight | Depth adjustment                              |
|----------|---------------------------------|-------------------------------|-----------------------------|----------------|----------------|--------|-----------------------------------------------|
| KFM160-A | Tractors above<br>30 horsepower | Tractor PTO<br>provides power | 0~35mm                      | 1600mm         | 21~35 slice    | 160kg  | Double drum front and<br>rear to adjust depth |